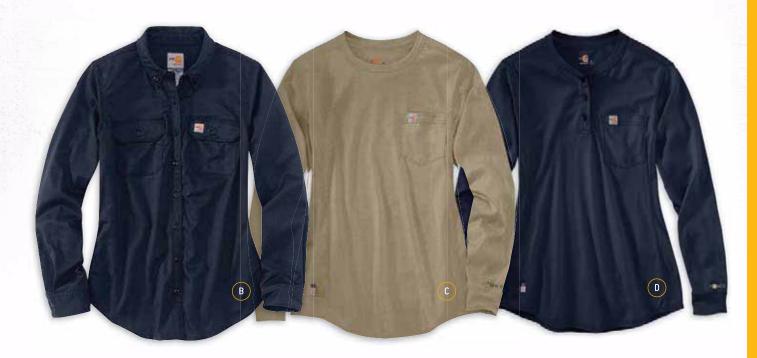

## Women's FR Rugged Flex® Twill Shirt

102459

- 7-ounce FR twill: 87% cotton/ 7% high-tenacity nylon/ 5% polyester/1% spandex
- Relaxed fit
- Button-down collar
- Adjustable cuffs with button closure
- Triple-stitched main seams for durability
- · Imported

Stule #/Color 102459-410/Dark Navy 102459-250/Khaki









### Women's FR Force **Cotton Long-Sleeve** Crewneck T-Shirt

102685

- 6.75-ounce, 100% cotton jersey
- · Slightly fitted
- · Rib-knit crewneck collar and cuffs
- Drop tail adds coverage
- Imported

Style #/Color 102685-410/Dark Navy 102685-250/Khaki







### Women's FR Force Cotton Long-Sleeve Henley

102686

- 6.75-ounce, 100% cotton jersey
- Slightly fitted
- · Rib-knit Henley collar and cuffs
- Drop tail adds coverage
- Imported

Style #/Color 102686-410/Dark Navy





ATPV (CAL/CM²)

NEW AVAILABLE JULY 2017

### Women's FR Rugged Flex® Canvas Pant — Original Fit 102689

- 9-ounce, FR canvas: 98% cotton/2% spandex
- Mid-front rise, sits just below the waist
- Higher back for added coverage
- Two reinforced back pockets
   Leg openings fit over work boots
- Imported

Style #/Color 102689-410/Dark Navy 102689-264/Golden Khaki



NEW AVAILABLE JULY 2017

## Women's FR Rugged Flex® Jean — Original Fit 102688

- 11-ounce, 69% cotton/30% modacrylic/1% elastic
- Mid-front rise; sits just below the waist
- Higher back rise for added coverage
- Imported

Style #/Color 102688-417/Premium Dark

|       |               | 2 | 4 | 6 | 8 | 10 | 12 | 14 | 16 | 18 | 20 |
|-------|---------------|---|---|---|---|----|----|----|----|----|----|
| A     | SHORT<br>30   |