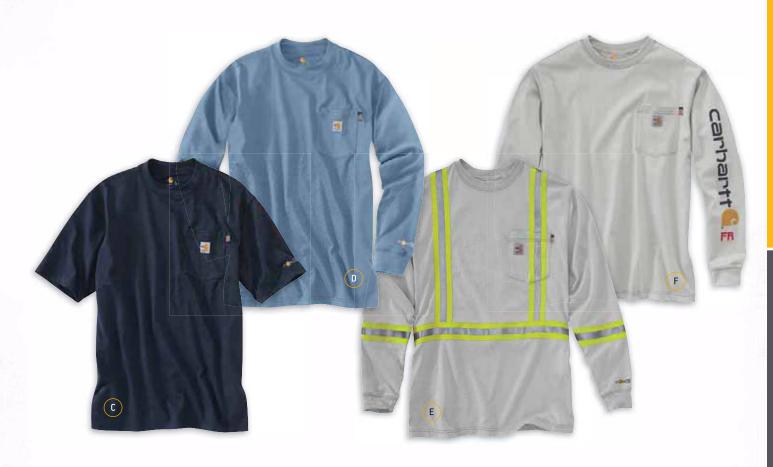

| 0   | 0   | 0   |     | T. |

REGULAR TALL



### B FR Force Cotton Long-Sleeve Henley

- Rib-knit henley collar and cuffs
- Durable left-chest pocket
- Imported

Style #/Color 100237-410/Dark Navy 100237-051/Light Gray 100237-250/Khaki 100237-465/Medium Blue

|    | 5XL | 4XL | ЗХL | 2XL | XL | L | М | s |
|----|-----|-----|-----|-----|----|---|---|---|
| RE |     | 0   | 0   | •   | •  |   |   | 0 |
| TA |     |     | 0   | 0   | 0  | 0 | 0 |   |

REGULAR TALL



# FR FORCE KNITS ORIGINAL FIT

Long-lasting, heavyweight 6.75-ounce, 100% cotton FR jersey knit. Carhartt Force® fights odors and its FastDry® technology wicks away sweat for comfort. Side-seamed construction minimizes twisting and maximizes comfort while you're on the job. Durable left-chest pocket.





410

051

250

465



CAT 2
ATPV (CAL/CM²)

#### FR Force Cotton Short-Sleeve T-Shirt 100234

- Rib-knit crewneck collar
- Imported

Style #/Color 100234-410/Dark Navy 100234-051/Light Gray

| S | М | L | XL | 2XL | 3XL | 4XL | 5XL |
|---|---|---|----|-----|-----|-----|-----|
|   |   |   | •  |     | 0   | 0   |     |
|   | 0 | 0 | 0  | 0   | 0   |     |     |

REGULAR

TALL

CAT 2
ATPV (CAL/CM²)
8.9

### PR Force Cotton Long-Sleeve T-Shirt 100235

- Rib-knit crewneck collar and cuffs
- Imported

Style #/Color 100235-410/Dark Navy 100235-051/Light Gray 100235-250/Khaki 100235-465/Medium Blue

| S | М | L | XL | 2XL | 3XL | 4XL | 5XL |         |
|---|---|---|----|-----|-----|-----|-----|---------|
| • | • |   |    |     | 0   | 0   |     | REGULAR |
|   | 0 | 0 | 0  | 0   | 0   |     |     | TALL    |

ATPV (C