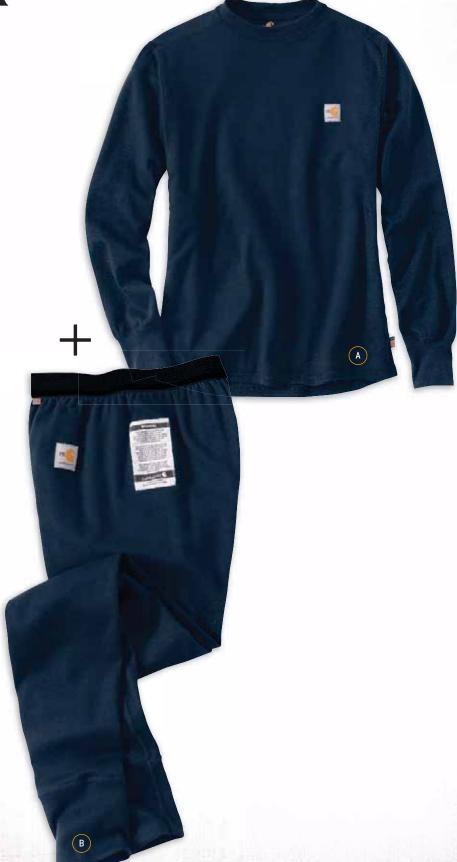

## STYLE NUMBER REFERENCE

| Style # | Page # | Flame-Resistant                                               | Big & Tall |
|---------|--------|---------------------------------------------------------------|------------|
| FRA002  | 6      | Flame-Resistant Midweight Canvas Hood / Quilt-Lined           | 1 7 1 2 2  |
| FRA003  | 31     | Flame-Resistant Double-Layer Force Balaclava                  |            |
| FRA265  | 8      | Flame-Resistant Duck Hood / Quilt-Lined                       |            |
| FRB13   | 19     | Flame-Resistant Signature Denim Dungaree                      | •          |
| FRB004  | 19     | Flame-Resistant Utility Jean — Relaxed Fit                    | •          |
| FRB100  | 18     | Flame-Resistant Signature Denim Jean — Relaxed Fit            | •          |
| FRB159  | 20     | Flame-Resistant Midweight Canvas Pant — Loose Original Fit    | •          |
| FRB240  | 21     | Flame-Resistant Canvas Cargo Pant                             | •          |
| FRS003  | 26     | Flame-Resistant Lightweight Twill Shirt                       | •          |
| FRS160  | 26     | Flame-Resistant Classic Twill Shirt                           | •          |
| WFRB159 | 37     | Women's Flame-Resistant Canvas Work Pant                      |            |
| WFRS160 | 37     | Women's Flame-Resistant Classic Twill Shirt                   |            |
| 100170  | 19     | Flame-Resistant Utility Denim Double-Front Jean — Relaxed Fit | •          |
| 100234  | 23     | Flame-Resistant Force Cotton Short-Sleeve T-Shirt             | •          |
| 100235  | 23     | Flame-Resistant Force Cotton Long-Sleeve T-Shirt              | •          |
| 100237  | 22     | Flame-Resistant Force Cotton Long-Sleeve Henley               | •          |
| 100432  | 28     | Flame-Resistant Canvas Shirt Jac                              | •          |
| 100445  | 17     | Flame-Resistant Rainwear Bib Overall                          | •          |
| 100447  | 17     | Flame-Resistant Rain Jacket                                   | •          |
| 100783  | 14     | Flame-Resistant Extremes® Arctic Parka                        | •          |
| 100784  | 15     | Flame-Resistant Extremes® Arctic Coat                         | •          |
| 100785  | 15     | Flame-Resistant Extremes® Arctic Biberall                     | •          |
| 100791  | 21     | Flame-Resistant Washed Duck Work Dungaree                     | •          |
| 101017  | 16     | Flame-Resistant Traditional Twill Coverall                    | •          |
| 101028  | 26     | Flame-Resistant Classic Plaid Shirt                           | •          |
| 101029  | 7      | Flame-Resistant Mock Neck Vest                                | •          |
| 101107  | 37     | Women's Flame-Resistant Force Cotton Long-Sleeve T-Shirt      |            |
| 101153  | 23     | Flame-Resistant Force Cotton Graphic Long-Sleeve T-Shirt      | •          |
| 101200  | 31     | Flame-Resistant Hard Hat Liner                                |            |
| 101245  | 30     | Flame-Resistant Base Force® Cold Weather Weight Top           | •          |
| 101246  | 30     | Flame-Resistant Base Force® Cold Weather Weight Bottom        | •          |
| 101249  | 37     | Women's Flame-Resistant Signature Denim Jean                  |            |
| 101392  | 15     | Flame-Resistant Extremes® Arctic Hood                         |            |
| 101572  | 27     | Flame-Resistant Snap-Front Shirt                              | •          |
| 101575  | 29     | Flame-Resistant Portage Jacket                                |            |
| 101576  | 29     | Flame-Resistant Force Rugged Flex® Quarter-Zip Fleece         | •          |