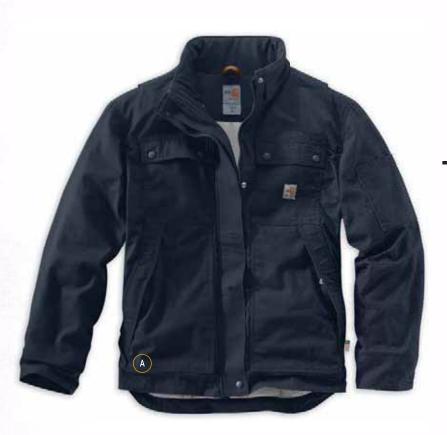

## STYLE NUMBER REFERENCE

| Style # | Page # | Flame-Resistant                                               | Big & Tall |
|---------|--------|---------------------------------------------------------------|------------|
| FRA002  | 6      | Flame-Resistant Midweight Canvas Hood / Quilt-Lined           | 1 7 1 2 2  |
| FRA003  | 31     | Flame-Resistant Double-Layer Force Balaclava                  |            |
| FRA265  | 8      | Flame-Resistant Duck Hood / Quilt-Lined                       |            |
| FRB13   | 19     | Flame-Resistant Signature Denim Dungaree                      | •          |
| FRB004  | 19     | Flame-Resistant Utility Jean — Relaxed Fit                    | •          |
| FRB100  | 18     | Flame-Resistant Signature Denim Jean — Relaxed Fit            | •          |
| FRB159  | 20     | Flame-Resistant Midweight Canvas Pant — Loose Original Fit    | •          |
| FRB240  | 21     | Flame-Resistant Canvas Cargo Pant                             | •          |
| FRS003  | 26     | Flame-Resistant Lightweight Twill Shirt                       | •          |
| FRS160  | 26     | Flame-Resistant Classic Twill Shirt                           | •          |
| WFRB159 | 37     | Women's Flame-Resistant Canvas Work Pant                      |            |
| WFRS160 | 37     | Women's Flame-Resistant Classic Twill Shirt                   |            |
| 100170  | 19     | Flame-Resistant Utility Denim Double-Front Jean — Relaxed Fit | •          |
| 100234  | 23     | Flame-Resistant Force Cotton Short-Sleeve T-Shirt             | •          |
| 100235  | 23     | Flame-Resistant Force Cotton Long-Sleeve T-Shirt              | •          |
| 100237  | 22     | Flame-Resistant Force Cotton Long-Sleeve Henley               | •          |
| 100432  | 28     | Flame-Resistant Canvas Shirt Jac                              | •          |
| 100445  | 17     | Flame-Resistant Rainwear Bib Overall                          | •          |
| 100447  | 17     | Flame-Resistant Rain Jacket                                   | •          |
| 100783  | 14     | Flame-Resistant Extremes® Arctic Parka                        | •          |
| 100784  | 15     | Flame-Resistant Extremes® Arctic Coat                         | •          |
| 100785  | 15     | Flame-Resistant Extremes® Arctic Biberall                     | •          |
| 100791  | 21     | Flame-Resistant Washed Duck Work Dungaree                     | •          |
| 101017  | 16     | Flame-Resistant Traditional Twill Coverall                    | •          |
| 101028  | 26     | Flame-Resistant Classic Plaid Shirt                           | •          |
| 101029  | 7      | Flame-Resistant Mock Neck Vest                                | •          |
| 101107  | 37     | Women's Flame-Resistant Force Cotton Long-Sleeve T-Shirt      |            |
| 101153  | 23     | Flame-Resistant Force Cotton Graphic Long-Sleeve T-Shirt      | •          |
| 101200  | 31     | Flame-Resistant Hard Hat Liner                                |            |
| 101245  | 30     | Flame-Resistant Base Force® Cold Weather Weight Top           | •          |
| 101246  | 30     | Flame-Resistant Base Force® Cold Weather Weight Bottom        | •          |
| 101249  | 37     | Women's Flame-Resistant Signature Denim Jean                  |            |
| 101392  | 15     | Flame-Resistant Extremes® Arctic Hood                         |            |
| 101572  | 27     | Flame-Resistant Snap-Front Shirt                              | •          |
| 101575  | 29     | Flame-Resistant Portage Jacket                                |            |
| 101576  | 29     | Flame-Resistant Force Rugged Flex® Quarter-Zip Fleece         | •          |