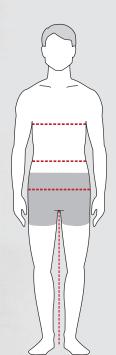

R BIB OVERALLS, BIBERALLS & COVERALLS)

|            | SM | ALL | MED | IUM | LAF | RGE | X-LA | RGE | 2X-L | ARGE | 3X-L | ARGE | 4X-L | ARGE | 5X-L | ARGE | 6X-L | ARGE |
|------------|----|-----|-----|-----|-----|-----|------|-----|------|------|------|------|------|------|------|------|------|------|
| Chest      | 34 | 36  | 38  | 40  | 42  | 44  | 46   | 48  | 50   | 52   | 54   | 56   | 58   | 60   | 62   | 64   | 66   | 68   |
| Waist      | 28 | 30  | 32  | 34  | 36  | 38  | 40   | 42  | 44   | 46   | 48   | 50   | 52   | 54   | 56   | 58   | 60   | 62   |
| Hip (Seat) | 34 | 36  | 38  | 40  | 42  | 44  | 46   | 48  | 50   | 52   | 54   | 56   | 58   | 60   | 62   | 64   | 66   | 68   |

NOTE: If your measurement falls between sizes, buy the larger size.

#### **HOW TO MEASURE**



#### Chest:

Measure just under arms and across shoulder blades holding the tape firm and level. If your chest falls between sizes, order the next size up.

#### **Natural Waist:**

Bend side to side and find the natural bend in your body; this is your natural waist. Note: It may not be the smallest point.

### Hip/Seat:

Measure the fullest point between your natural waist and crotch.

#### Inseam:

Measure from your crotch to the desired length on body. You may also measure pants that you currently own and like. Lay the garment flat and smooth out. Measure on the front from the crotch point along the seam to the hem for the inseam length.

For best results, measure over your undergarments.

#### **HEIGHT CHART**



### **PANTS & SHORTS FITS**

| Straight Traditional Fit | Slim seat and