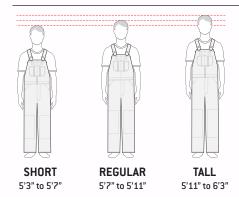

ment falls between sizes, buy the larger size.

#### **HOW TO MEASURE**



#### Chest:

Measure just under arms and across shoulder blades holding the tape firm and level. If your chest falls between sizes, order the next size up.

#### **Natural Waist:**

Bend side to side and find the natural bend in your body; this is your natural waist. Note: It may not be the smallest point.

### Hip/Seat:

Measure the fullest point between your natural waist and crotch.

#### Inseam:

Measure from your crotch to the desired length on body. You may also measure pants that you currently own and like. Lay the garment flat and smooth out. Measure on the front from the crotch point along the seam to the hem for the inseam length.

For best results, measure over your undergarments.

#### **HEIGHT CHART**



### **PANTS & SHORTS FITS**

| Straight Traditional Fit | Slim seat and thigh    |
|--------------------------|------------------------|
| Relaxed Fit              | Relaxed seat and thigh |
| Loose Original Fit       | Full seat and thigh    |

#### **TOPS FITS**

| Slim Fit     | Our leanest fit          |  |  |
|--------------|--------------------------|--|--|
| Relaxed Fit  | A closer fit to the body |  |  |
| Original Fit | The most room to move    |  |  |

#### **BIB OVERALLS**

STYLE #: R27 / R41

- If you fall between sizes, size up
- Size to the largest part of your waist
- Order based on your normal pant inseam. For example, if you wear a 32" inseam pant, you would wear a 32" inseam bib overall





**FLAME-RESISTANT** 



### SIZING CHARTS - WOMEN'S

#### **WOMEN'S BODY MEASUR