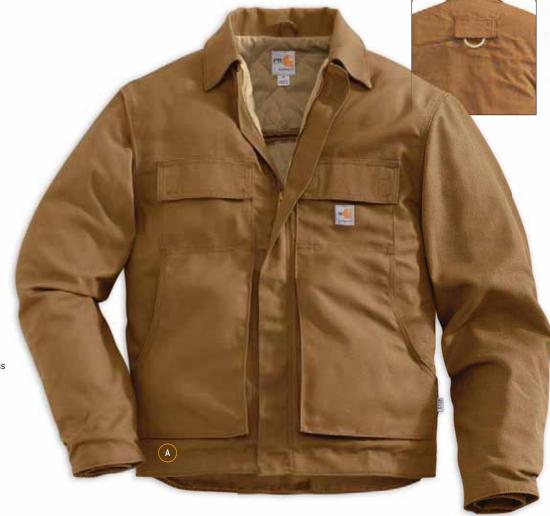

## STYLE NUMBER REFERENCE

| Style # | Page # | Flame-Resistant                                               | Big & Tall |
|---------|--------|---------------------------------------------------------------|------------|
| FRA002  | 6      | Flame-Resistant Midweight Canvas Hood / Quilt-Lined           | 1 7 1 2 2  |
| FRA003  | 31     | Flame-Resistant Double-Layer Force Balaclava                  |            |
| FRA265  | 8      | Flame-Resistant Duck Hood / Quilt-Lined                       |            |
| FRB13   | 19     | Flame-Resistant Signature Denim Dungaree                      | •          |
| FRB004  | 19     | Flame-Resistant Utility Jean — Relaxed Fit                    | •          |
| FRB100  | 18     | Flame-Resistant Signature Denim Jean — Relaxed Fit            | •          |
| FRB159  | 20     | Flame-Resistant Midweight Canvas Pant — Loose Original Fit    | •          |
| FRB240  | 21     | Flame-Resistant Canvas Cargo Pant                             | •          |
| FRS003  | 26     | Flame-Resistant Lightweight Twill Shirt                       | •          |
| FRS160  | 26     | Flame-Resistant Classic Twill Shirt                           | •          |
| WFRB159 | 37     | Women's Flame-Resistant Canvas Work Pant                      |            |
| WFRS160 | 37     | Women's Flame-Resistant Classic Twill Shirt                   |            |
| 100170  | 19     | Flame-Resistant Utility Denim Double-Front Jean — Relaxed Fit | •          |
| 100234  | 23     | Flame-Resistant Force Cotton Short-Sleeve T-Shirt             | •          |
| 100235  | 23     | Flame-Resistant Force Cotton Long-Sleeve T-Shirt              | •          |
| 100237  | 22     | Flame-Resistant Force Cotton Long-Sleeve Henley               | •          |
| 100432  | 28     | Flame-Resistant Canvas Shirt Jac                              | •          |
| 100445  | 17     | Flame-Resistant Rainwear Bib Overall                          | •          |
| 100447  | 17     | Flame-Resistant Rain Jacket                                   | •          |
| 100783  | 14     | Flame-Resistant Extremes® Arctic Parka                        | •          |
| 100784  | 15     | Flame-Resistant Extremes® Arctic Coat                         | •          |
| 100785  | 15     | Flame-Resistant Extremes® Arctic Biberall                     | •          |
| 100791  | 21     | Flame-Resistant Washed Duck Work Dungaree                     | •          |
| 101017  | 16     | Flame-Resistant Traditional Twill Coverall                    | •          |
| 101028  | 26     | Flame-Resistant Classic Plaid Shirt                           | •          |
| 101029  | 7      | Flame-Resistant Mock Neck Vest                                | •          |
| 101107  | 37     | Women's Flame-Resistant Force Cotton Long-Sleeve T-Shirt      |            |
| 101153  | 23     | Flame-Resistant Force Cotton Graphic Long-Sleeve T-Shirt      | •          |
| 101200  | 31     | Flame-Resistant Hard Hat Liner                                |            |
| 101245  | 30     | Flame-Resistant Base Force® Cold Weather Weight Top           | •          |
| 101246  | 30     | Flame-Resistant Base Force® Cold Weather Weight Bottom        | •          |
| 101249  | 37     | Women's Flame-Resistant Signature Denim Jean                  |            |
| 101392  | 15     | Flame-Resistant Extremes® Arctic Hood                         |            |
| 101572  | 27     | Flame-Resistant Snap-Front Shirt                              | •          |
| 101575  | 29     | Flame-Resistant Portage Jacket                                |            |
| 101576  | 29     | Flame-Resistant Force Rugged Flex® Quarter-Zip Fleece         | •          |