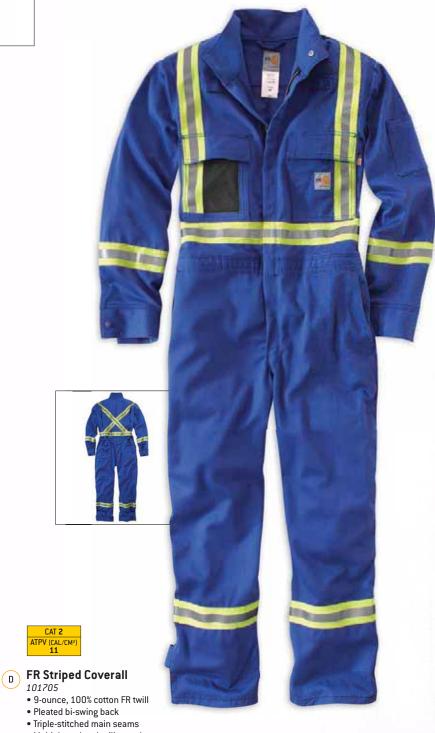

## STYLE NUMBER REFERENCE

| Style # | Page # | Flame-Resistant                                               | Big & Tall |
|---------|--------|---------------------------------------------------------------|------------|
| FRA002  | 6      | Flame-Resistant Midweight Canvas Hood / Quilt-Lined           | 1 7 1 2 2  |
| FRA003  | 31     | Flame-Resistant Double-Layer Force Balaclava                  |            |
| FRA265  | 8      | Flame-Resistant Duck Hood / Quilt-Lined                       |            |
| FRB13   | 19     | Flame-Resistant Signature Denim Dungaree                      | •          |
| FRB004  | 19     | Flame-Resistant Utility Jean — Relaxed Fit                    | •          |
| FRB100  | 18     | Flame-Resistant Signature Denim Jean — Relaxed Fit            | •          |
| FRB159  | 20     | Flame-Resistant Midweight Canvas Pant — Loose Original Fit    | •          |
| FRB240  | 21     | Flame-Resistant Canvas Cargo Pant                             | •          |
| FRS003  | 26     | Flame-Resistant Lightweight Twill Shirt                       | •          |
| FRS160  | 26     | Flame-Resistant Classic Twill Shirt                           | •          |
| WFRB159 | 37     | Women's Flame-Resistant Canvas Work Pant                      |            |
| WFRS160 | 37     | Women's Flame-Resistant Classic Twill Shirt                   |            |
| 100170  | 19     | Flame-Resistant Utility Denim Double-Front Jean — Relaxed Fit | •          |
| 100234  | 23     | Flame-Resistant Force Cotton Short-Sleeve T-Shirt             | •          |
| 100235  | 23     | Flame-Resistant Force Cotton Long-Sleeve T-Shirt              | •          |
| 100237  | 22     | Flame-Resistant Force Cotton Long-Sleeve Henley               | •          |
| 100432  | 28     | Flame-Resistant Canvas Shirt Jac                              | •          |
| 100445  | 17     | Flame-Resistant Rainwear Bib Overall                          | •          |
| 100447  | 17     | Flame-Resistant Rain Jacket                                   | •          |
| 100783  | 14     | Flame-Resistant Extremes® Arctic Parka                        | •          |
| 100784  | 15     | Flame-Resistant Extremes® Arctic Coat                         | •          |
| 100785  | 15     | Flame-Resistant Extremes® Arctic Biberall                     | •          |
| 100791  | 21     | Flame-Resistant Washed Duck Work Dungaree                     | •          |
| 101017  | 16     | Flame-Resistant Traditional Twill Coverall                    | •          |
| 101028  | 26     | Flame-Resistant Classic Plaid Shirt                           | •          |
| 101029  | 7      | Flame-Resistant Mock Neck Vest                                | •          |
| 101107  | 37     | Women's Flame-Resistant Force Cotton Long-Sleeve T-Shirt      |            |
| 101153  | 23     | Flame-Resistant Force Cotton Graphic Long-Sleeve T-Shirt      | •          |
| 101200  | 31     | Flame-Resistant Hard Hat Liner                                |            |
| 101245  | 30     | Flame-Resistant Base Force® Cold Weather Weight Top           | •          |
| 101246  | 30     | Flame-Resistant Base Force® Cold Weather Weight Bottom        | •          |
| 101249  | 37     | Women's Flame-Resistant Signature Denim Jean                  |            |
| 101392  | 15     | Flame-Resistant Extremes® Arctic Hood                         |            |
| 101572  | 27     | Flame-Resistant Snap-Front Shirt                              | •          |
| 101575  | 29     | Flame-Resistant Portage Jacket                                |            |
| 101576  | 29     | Flame-Resistant Force Rugged Flex® Quarter-Zip Fleece         | •          |