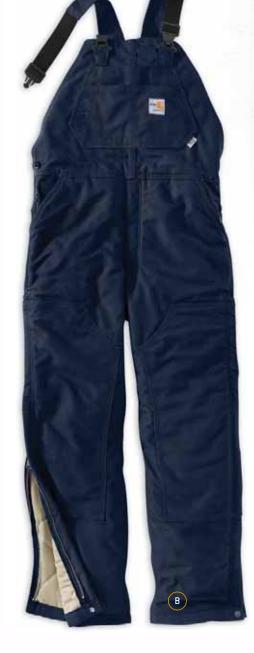

## STYLE NUMBER REFERENCE

| Style # | Page # | Flame-Resistant                                               | Big & Tall |
|---------|--------|---------------------------------------------------------------|------------|
| FRA002  | 6      | Flame-Resistant Midweight Canvas Hood / Quilt-Lined           | 1 7 1 2 2  |
| FRA003  | 31     | Flame-Resistant Double-Layer Force Balaclava                  |            |
| FRA265  | 8      | Flame-Resistant Duck Hood / Quilt-Lined                       |            |
| FRB13   | 19     | Flame-Resistant Signature Denim Dungaree                      | •          |
| FRB004  | 19     | Flame-Resistant Utility Jean — Relaxed Fit                    | •          |
| FRB100  | 18     | Flame-Resistant Signature Denim Jean — Relaxed Fit            | •          |
| FRB159  | 20     | Flame-Resistant Midweight Canvas Pant — Loose Original Fit    | •          |
| FRB240  | 21     | Flame-Resistant Canvas Cargo Pant                             | •          |
| FRS003  | 26     | Flame-Resistant Lightweight Twill Shirt                       | •          |
| FRS160  | 26     | Flame-Resistant Classic Twill Shirt                           | •          |
| WFRB159 | 37     | Women's Flame-Resistant Canvas Work Pant                      |            |
| WFRS160 | 37     | Women's Flame-Resistant Classic Twill Shirt                   |            |
| 100170  | 19     | Flame-Resistant Utility Denim Double-Front Jean — Relaxed Fit | •          |
| 100234  | 23     | Flame-Resistant Force Cotton Short-Sleeve T-Shirt             | •          |
| 100235  | 23     | Flame-Resistant Force Cotton Long-Sleeve T-Shirt              | •          |
| 100237  | 22     | Flame-Resistant Force Cotton Long-Sleeve Henley               | •          |
| 100432  | 28     | Flame-Resistant Canvas Shirt Jac                              | •          |
| 100445  | 17     | Flame-Resistant Rainwear Bib Overall                          | •          |
| 100447  | 17     | Flame-Resistant Rain Jacket                                   | •          |
| 100783  | 14     | Flame-Resistant Extremes® Arctic Parka                        | •          |
| 100784  | 15     | Flame-Resistant Extremes® Arctic Coat                         | •          |
| 100785  | 15     | Flame-Resistant Extremes® Arctic Biberall                     | •          |
| 100791  | 21     | Flame-Resistant Washed Duck Work Dungaree                     | •          |
| 101017  | 16     | Flame-Resistant Traditional Twill Coverall                    | •          |
| 101028  | 26     | Flame-Resistant Classic Plaid Shirt                           | •          |
| 101029  | 7      | Flame-Resistant Mock Neck Vest                                | •          |
| 101107  | 37     | Women's Flame-Resistant Force Cotton Long-Sleeve T-Shirt      |            |
| 101153  | 23     | Flame-Resistant Force Cotton Graphic Long-Sleeve T-Shirt      | •          |
| 101200  | 31     | Flame-Resistant Hard Hat Liner                                |            |
| 101245  | 30     | Flame-Resistant Base Force® Cold Weather Weight Top           | •          |
| 101246  | 30     | Flame-Resistant Base Force® Cold Weather Weight Bottom        | •          |
| 101249  | 37     | Women's Flame-Resistant Signature Denim Jean                  |            |
| 101392  | 15     | Flame-Resistant Extremes® Arctic Hood                         |            |
| 101572  | 27     | Flame-Resistant Snap-Front Shirt                              | •          |
| 101575  | 29     | Flame-Resistant Portage Jacket                                |            |
| 101576  | 29     | Flame-Resistant Force Rugged Flex® Quarter-Zip Fleece         | •          |