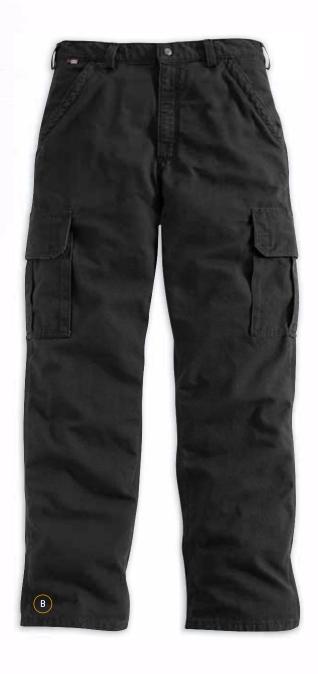

nylon
- Sits slightly above the waist
- Cell phone pocket and multiple utility pockets on right leg
  • Two reinforced back pockets
- Imported

Style #/Color FRB159-DNY/Dark Navy FRB159-GKH/Golden Khaki FRB159-MOS/Moss

WAIST

|       |    | 30 | 31 | 32 | 33 | 34 | 35 | 36 | 38 | 40 | 42 | 44 | 46 | 48 | 50 | 52 | 54 |
|-------|----|----|----|----|----|----|----|----|----|----|----|----|----|----|----|----|----|
| _     | 30 | 0  | 0  | 0  | 0  | 0  | 0  | 0  | 0  | 0  | 0  | 0  | 0  | 0  |    | 0  | 0  |
| A     | 32 |    |    | 0  | 0  |    | 0  | 0  |    | 0  | 0  | 0  |    | 0  | •  | 0  | 0  |
| N S E | 34 | 0  |    | 0  | 0  |    | 0  | 0  |    | 0  | 0  | 0  | 0  | 0  |    |    |    |
| =     | 36 | 0  | 0  | 0  | 0  | 0  |    | 0  | 0  | 0  | 0  | 0  | 0  |    |    |    |    |







## B FR Canvas Cargo Pant

FRB240

- Midweight 8.5-ounce, FR canvas: 88% cotton/12% high-tenacity nylon
- Sits slightly above the waist
- Two large side cargo pockets with pen slots
- Two reinforced back pockets
- Imported

Style #/Color FRB240-DNY/Dark Navy FRB240-GKH/Golden Khaki FRB240-BLK/Black

WAIST

|    | 30 | 31 | 32 | 33 | 34 | 35 | 36 | 38 | 40 | 42 | 44 | 46 | 48 | 50 | 52 | 5 |
|----|----|----|----|----|----|----|----|----|----|----|----|----|----|----|----|---|
| 30 |    |    |    | •  |    | 0  | •  | 0  | 0  | •  | 0  |    |    |    |    |   |
| 32 |    |    | •  | •  |    | 0  | •  | 0  | 0  | •  | 0  |    | •  | •  | 0  | 0 |
| 34 |    | 0  | •  | •  |    | 0  | •  | 0  | 0  | •  | 0  |    |    |    |    |   |
| 36 |    |    |    |    | 0  |    |    | 0  |    |    |