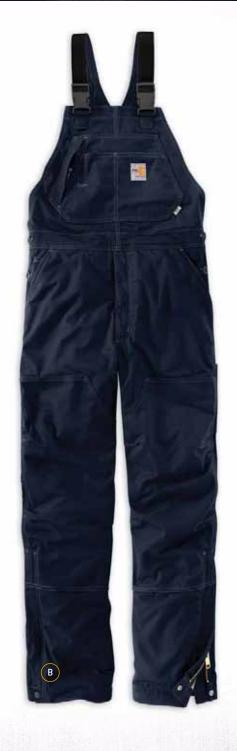

## STYLE NUMBER REFERENCE

| Style # | Page # | Flame-Resistant                                               | Big & Tall |
|---------|--------|---------------------------------------------------------------|------------|
| FRA002  | 6      | Flame-Resistant Midweight Canvas Hood / Quilt-Lined           | 1 7 1 2 2  |
| FRA003  | 31     | Flame-Resistant Double-Layer Force Balaclava                  |            |
| FRA265  | 8      | Flame-Resistant Duck Hood / Quilt-Lined                       |            |
| FRB13   | 19     | Flame-Resistant Signature Denim Dungaree                      | •          |
| FRB004  | 19     | Flame-Resistant Utility Jean — Relaxed Fit                    | •          |
| FRB100  | 18     | Flame-Resistant Signature Denim Jean — Relaxed Fit            | •          |
| FRB159  | 20     | Flame-Resistant Midweight Canvas Pant — Loose Original Fit    | •          |
| FRB240  | 21     | Flame-Resistant Canvas Cargo Pant                             | •          |
| FRS003  | 26     | Flame-Resistant Lightweight Twill Shirt                       | •          |
| FRS160  | 26     | Flame-Resistant Classic Twill Shirt                           | •          |
| WFRB159 | 37     | Women's Flame-Resistant Canvas Work Pant                      |            |
| WFRS160 | 37     | Women's Flame-Resistant Classic Twill Shirt                   |            |
| 100170  | 19     | Flame-Resistant Utility Denim Double-Front Jean — Relaxed Fit | •          |
| 100234  | 23     | Flame-Resistant Force Cotton Short-Sleeve T-Shirt             | •          |
| 100235  | 23     | Flame-Resistant Force Cotton Long-Sleeve T-Shirt              | •          |
| 100237  | 22     | Flame-Resistant Force Cotton Long-Sleeve Henley               | •          |
| 100432  | 28     | Flame-Resistant Canvas Shirt Jac                              | •          |
| 100445  | 17     | Flame-Resistant Rainwear Bib Overall                          | •          |
| 100447  | 17     | Flame-Resistant Rain Jacket                                   | •          |
| 100783  | 14     | Flame-Resistant Extremes® Arctic Parka                        | •          |
| 100784  | 15     | Flame-Resistant Extremes® Arctic Coat                         | •          |
| 100785  | 15     | Flame-Resistant Extremes® Arctic Biberall                     | •          |
| 100791  | 21     | Flame-Resistant Washed Duck Work Dungaree                     | •          |
| 101017  | 16     | Flame-Resistant Traditional Twill Coverall                    | •          |
| 101028  | 26     | Flame-Resistant Classic Plaid Shirt                           | •          |
| 101029  | 7      | Flame-Resistant Mock Neck Vest                                | •          |
| 101107  | 37     | Women's Flame-Resistant Force Cotton Long-Sleeve T-Shirt      |            |
| 101153  | 23     | Flame-Resistant Force Cotton Graphic Long-Sleeve T-Shirt      | •          |
| 101200  | 31     | Flame-Resistant Hard Hat Liner                                |            |
| 101245  | 30     | Flame-Resistant Base Force® Cold Weather Weight Top           | •          |
| 101246  | 30     | Flame-Resistant Base Force® Cold Weather Weight Bottom        | •          |
| 101249  | 37     | Women's Flame-Resistant Signature Denim Jean                  |            |
| 101392  | 15     | Flame-Resistant Extremes® Arctic Hood                         |            |
| 101572  | 27     | Flame-Resistant Snap-Front Shirt                              | •          |
| 101575  | 29     | Flame-Resistant Portage Jacket                                |            |
| 101576  | 29     | Flame-Resistant Force Rugged Flex® Quarter-Zip Fleece         | •          |