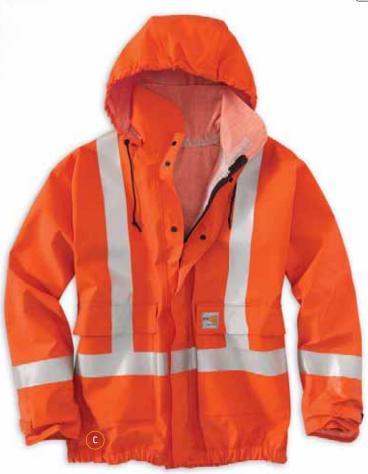

## FR Deluxe Coverall

102150

- 7-ounce, FR twill: 88% cotton/ 12% nylon
- Stand-up collar with snap closure
- Two utility bands on chest
- Two side-entry pass through pockets with snap closures; multiple tool and utility pockets
- Ankle-to-above knee brass leg zippers with Nomex® FR zipper tape
- Imported

Style #/Color 102150-410/Dark Navy 102150-250/Khaki 102150-033/Gray

| S | М | L | XL | 2XL | 3XL | 4XL | 5XL |    |
|---|---|---|----|-----|-----|-----|-----|----|
| 0 |   |   | •  | 0   | 0   | 0   |     | S  |
| 0 |   |   | •  | 0   | 0   | 0   |     | R  |
|   | 0 | 0 | 0  | 0   | 0   | 0   |     | T, |

HORT REGULAR ALL



## **FR RAINWEAR**

12-ounce Nomex® IIIA fabric. FR neoprene sweat/ moisture barrier with 3M™ Scotchlite™ Reflective Material with two-inch reflective trim.







## FR Rain Jacket 100447

- Chemical splash resistant
- Attached hood and stowaway functionality
- Lanyard pass-through for safety harness compatibility
- Imported

Style #/Color 100447-827/Bold Orange

| • | М | L | XL | 2XL | 3XL | 4XL | 5XL |        |
|---|---|---|----|-----|-----|-----|-----|--------|
|   |   |   |    |     | 0   | 0   |     | REGULA |
|   |   | 0 | 0  | 0   | 0   |     |     | TALL   |

## FR Rainwear Bib Overall

100445

- High back with FR elastic suspenders and FR centerrelease buckles
- Non-conductive leg zippers to knee
- Imported

Style #/Color 100445-827/Bold Orange

|              | s   | М   | L | XL | 2XL | ЗХГ | 4XL | 5XL |        |
|--------------|-----|-----|---|----|-----|-----|-----|-----|--------|
| ∑<br>4<br>32 |     |     | • |    | •   | 0   | 0