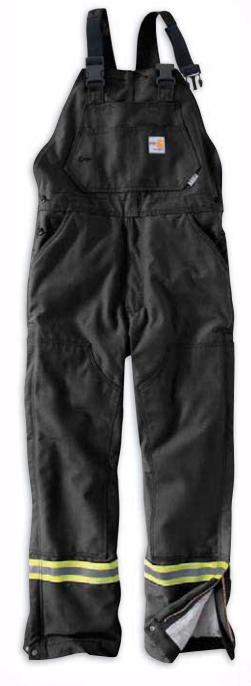

## STYLE NUMBER REFERENCE

| Style # | Page # | Flame-Resistant                                               | Big & Tall |
|---------|--------|---------------------------------------------------------------|------------|
| FRA002  | 6      | Flame-Resistant Midweight Canvas Hood / Quilt-Lined           | 1 7 1 2 2  |
| FRA003  | 31     | Flame-Resistant Double-Layer Force Balaclava                  |            |
| FRA265  | 8      | Flame-Resistant Duck Hood / Quilt-Lined                       |            |
| FRB13   | 19     | Flame-Resistant Signature Denim Dungaree                      | •          |
| FRB004  | 19     | Flame-Resistant Utility Jean — Relaxed Fit                    | •          |
| FRB100  | 18     | Flame-Resistant Signature Denim Jean — Relaxed Fit            | •          |
| FRB159  | 20     | Flame-Resistant Midweight Canvas Pant — Loose Original Fit    | •          |
| FRB240  | 21     | Flame-Resistant Canvas Cargo Pant                             | •          |
| FRS003  | 26     | Flame-Resistant Lightweight Twill Shirt                       | •          |
| FRS160  | 26     | Flame-Resistant Classic Twill Shirt                           | •          |
| WFRB159 | 37     | Women's Flame-Resistant Canvas Work Pant                      |            |
| WFRS160 | 37     | Women's Flame-Resistant Classic Twill Shirt                   |            |
| 100170  | 19     | Flame-Resistant Utility Denim Double-Front Jean — Relaxed Fit | •          |
| 100234  | 23     | Flame-Resistant Force Cotton Short-Sleeve T-Shirt             | •          |
| 100235  | 23     | Flame-Resistant Force Cotton Long-Sleeve T-Shirt              | •          |
| 100237  | 22     | Flame-Resistant Force Cotton Long-Sleeve Henley               | •          |
| 100432  | 28     | Flame-Resistant Canvas Shirt Jac                              | •          |
| 100445  | 17     | Flame-Resistant Rainwear Bib Overall                          | •          |
| 100447  | 17     | Flame-Resistant Rain Jacket                                   | •          |
| 100783  | 14     | Flame-Resistant Extremes® Arctic Parka                        | •          |
| 100784  | 15     | Flame-Resistant Extremes® Arctic Coat                         | •          |
| 100785  | 15     | Flame-Resistant Extremes® Arctic Biberall                     | •          |
| 100791  | 21     | Flame-Resistant Washed Duck Work Dungaree                     | •          |
| 101017  | 16     | Flame-Resistant Traditional Twill Coverall                    | •          |
| 101028  | 26     | Flame-Resistant Classic Plaid Shirt                           | •          |
| 101029  | 7      | Flame-Resistant Mock Neck Vest                                | •          |
| 101107  | 37     | Women's Flame-Resistant Force Cotton Long-Sleeve T-Shirt      |            |
| 101153  | 23     | Flame-Resistant Force Cotton Graphic Long-Sleeve T-Shirt      | •          |
| 101200  | 31     | Flame-Resistant Hard Hat Liner                                |            |
| 101245  | 30     | Flame-Resistant Base Force® Cold Weather Weight Top           | •          |
| 101246  | 30     | Flame-Resistant Base Force® Cold Weather Weight Bottom        | •          |
| 101249  | 37     | Women's Flame-Resistant Signature Denim Jean                  |            |
| 101392  | 15     | Flame-Resistant Extremes® Arctic Hood                         |            |
| 101572  | 27     | Flame-Resistant Snap-Front Shirt                              | •          |
| 101575  | 29     | Flame-Resistant Portage Jacket                                |            |
| 101576  | 29     | Flame-Resistant Force Rugged Flex® Quarter-Zip Fleece         | •          |