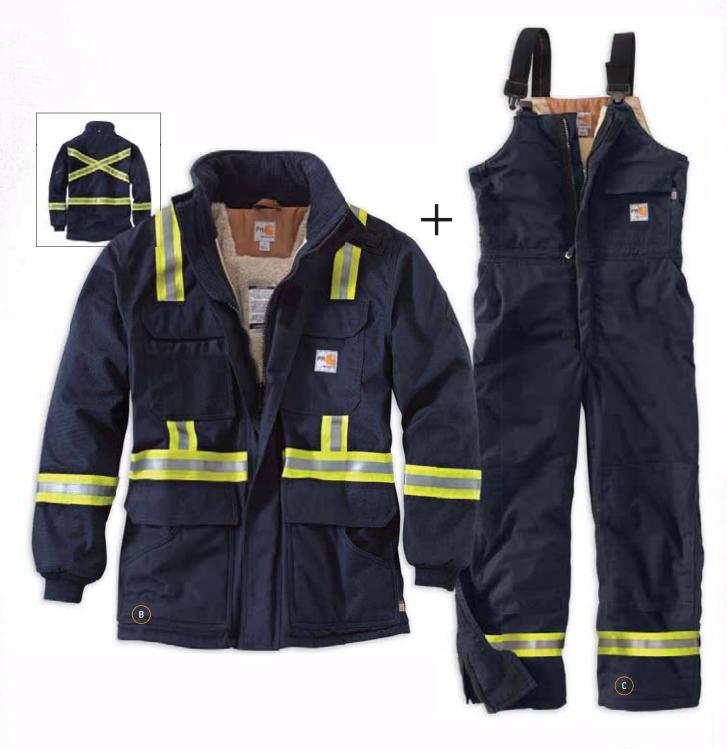

## STYLE NUMBER REFERENCE

| Style # | Page # | Flame-Resistant                                               | Big & Tall |
|---------|--------|---------------------------------------------------------------|------------|
| FRA002  | 6      | Flame-Resistant Midweight Canvas Hood / Quilt-Lined           | 1 7 1 2 2  |
| FRA003  | 31     | Flame-Resistant Double-Layer Force Balaclava                  |            |
| FRA265  | 8      | Flame-Resistant Duck Hood / Quilt-Lined                       |            |
| FRB13   | 19     | Flame-Resistant Signature Denim Dungaree                      | •          |
| FRB004  | 19     | Flame-Resistant Utility Jean — Relaxed Fit                    | •          |
| FRB100  | 18     | Flame-Resistant Signature Denim Jean — Relaxed Fit            | •          |
| FRB159  | 20     | Flame-Resistant Midweight Canvas Pant — Loose Original Fit    | •          |
| FRB240  | 21     | Flame-Resistant Canvas Cargo Pant                             | •          |
| FRS003  | 26     | Flame-Resistant Lightweight Twill Shirt                       | •          |
| FRS160  | 26     | Flame-Resistant Classic Twill Shirt                           | •          |
| WFRB159 | 37     | Women's Flame-Resistant Canvas Work Pant                      |            |
| WFRS160 | 37     | Women's Flame-Resistant Classic Twill Shirt                   |            |
| 100170  | 19     | Flame-Resistant Utility Denim Double-Front Jean — Relaxed Fit | •          |
| 100234  | 23     | Flame-Resistant Force Cotton Short-Sleeve T-Shirt             | •          |
| 100235  | 23     | Flame-Resistant Force Cotton Long-Sleeve T-Shirt              | •          |
| 100237  | 22     | Flame-Resistant Force Cotton Long-Sleeve Henley               | •          |
| 100432  | 28     | Flame-Resistant Canvas Shirt Jac                              | •          |
| 100445  | 17     | Flame-Resistant Rainwear Bib Overall                          | •          |
| 100447  | 17     | Flame-Resistant Rain Jacket                                   | •          |
| 100783  | 14     | Flame-Resistant Extremes® Arctic Parka                        | •          |
| 100784  | 15     | Flame-Resistant Extremes® Arctic Coat                         | •          |
| 100785  | 15     | Flame-Resistant Extremes® Arctic Biberall                     | •          |
| 100791  | 21     | Flame-Resistant Washed Duck Work Dungaree                     | •          |
| 101017  | 16     | Flame-Resistant Traditional Twill Coverall                    | •          |
| 101028  | 26     | Flame-Resistant Classic Plaid Shirt                           | •          |
| 101029  | 7      | Flame-Resistant Mock Neck Vest                                | •          |
| 101107  | 37     | Women's Flame-Resistant Force Cotton Long-Sleeve T-Shirt      |            |
| 101153  | 23     | Flame-Resistant Force Cotton Graphic Long-Sleeve T-Shirt      | •          |
| 101200  | 31     | Flame-Resistant Hard Hat Liner                                |            |
| 101245  | 30     | Flame-Resistant Base Force® Cold Weather Weight Top           | •          |
| 101246  | 30     | Flame-Resistant Base Force® Cold Weather Weight Bottom        | •          |
| 101249  | 37     | Women's Flame-Resistant Signature Denim Jean                  |            |
| 101392  | 15     | Flame-Resistant Extremes® Arctic Hood                         |            |
| 101572  | 27     | Flame-Resistant Snap-Front Shirt                              | •          |
| 101575  | 29     | Flame-Resistant Portage Jacket                                |            |
| 101576  | 29     | Flame-Resistant Force Rugged Flex® Quarter-Zip Fleece         | •          |