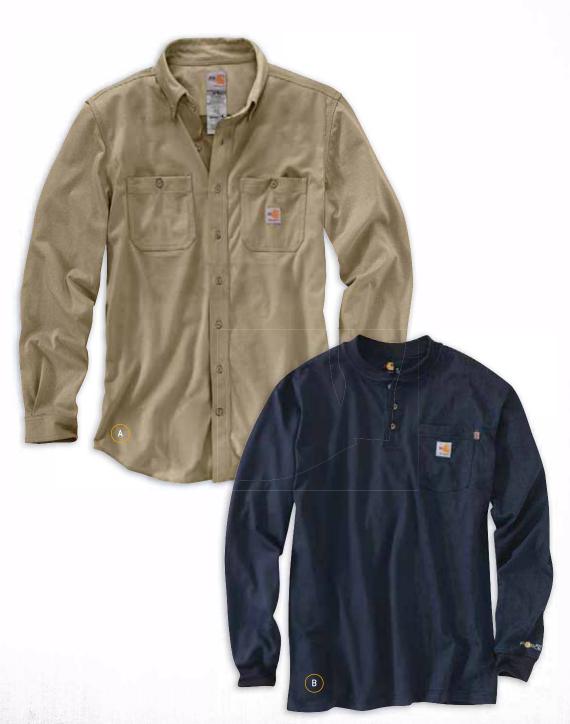

t pockets with button closure
- Triple-stitched main seams
- Imported

Style #/Color 101698-410/Dark Navy 101698-051/Light Gray 101698-250/Khaki 101698-465/Medium Blue

| S | М | L | XL | 2XL | зхг | 4XL | 5XL |    |
|---|---|---|----|-----|-----|-----|-----|----|
| • | • | • |    | •   | 0   | 0   |     | R  |
|   | 0 | 0 | 0  | 0   | 0   | 0   |     | T. |

REGULAR TALL



### B FR Force Cotton Long-Sleeve Henley

- Rib-knit henley collar and cuffs
- Durable left-chest pocket
- Imported

Style #/Color 100237-410/Dark Navy 100237-051/Light Gray 100237-250/Khaki 100237-465/Medium Blue

|    | 5XL | 4XL | ЗХL | 2XL | XL | L | М | s |
|----|-----|-----|-----|-----|----|---|---|---|
| RE |     | 0   | 0   | •   | •  |   |   | 0 |
| TA |     |     | 0   | 0   | 0  | 0 | 0 |   |

REGULAR TALL



# FR FORCE KNITS ORIGINAL FIT

Long-lasting, heavyweight 6.75-ounce, 100% cotton FR jersey knit. Carhartt Force® fights odors and its FastDry® technology wicks away sweat for comfort. Side-seamed construction minimizes twisting and maximizes comfort while you're on the job. Durable left-chest pocket.





410

051

250

465



CAT 2
ATPV (CAL/CM²)

#### FR Force Cotton Short-Sleeve T-Shirt 100234

- Rib-knit crewneck collar
- Imported

Style #/Color 100234-410/Dark Navy 100234-051/Light Gray

| S | М | L | XL | 2XL | 3XL | 4XL | 5XL |
|---|---|---|----|-----|-----|-----|-----|
|   |   |   | •  |     | 0   | 0   |     |
|   | 0 | 0 | 0  | 0   | 0   |     |     |

REGULAR

TALL

CAT 2
ATPV (CAL/CM²)
8.9

### PR Force Cotton Long-Sleeve T-Shirt 100235

- Rib-knit crewneck collar and cuffs
-