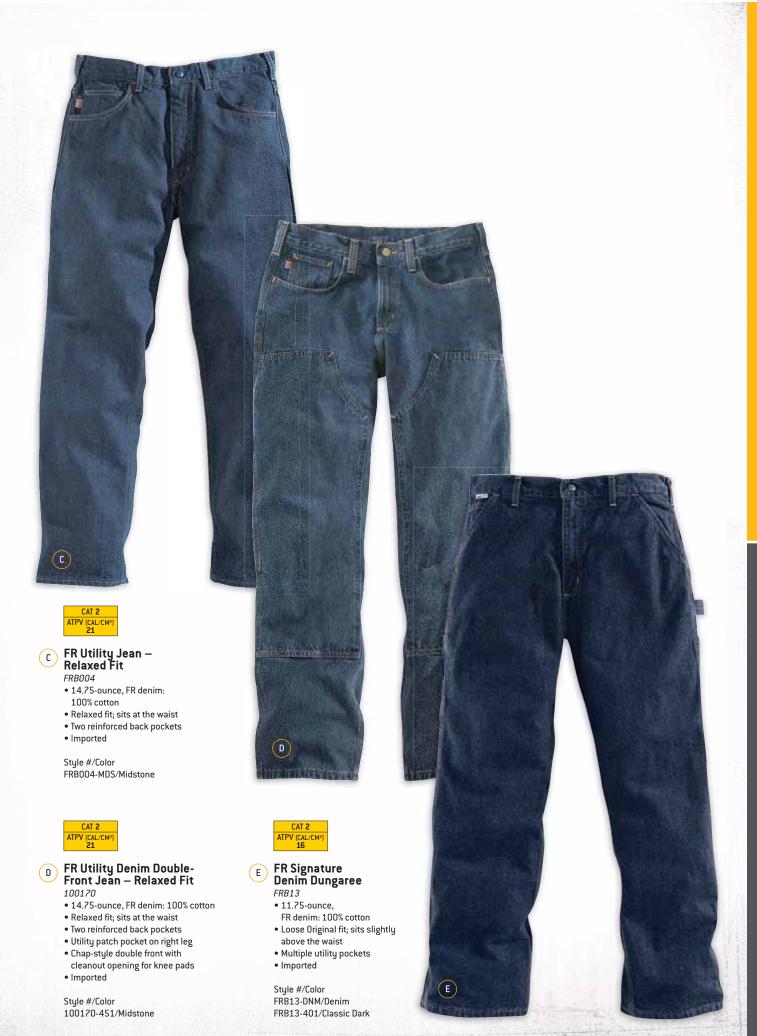

## STYLE NUMBER REFERENCE

| Style # | Page # | Flame-Resistant                                               | Big & Tall |
|---------|--------|---------------------------------------------------------------|------------|
| FRA002  | 6      | Flame-Resistant Midweight Canvas Hood / Quilt-Lined           | 1 7 1 2 2  |
| FRA003  | 31     | Flame-Resistant Double-Layer Force Balaclava                  |            |
| FRA265  | 8      | Flame-Resistant Duck Hood / Quilt-Lined                       |            |
| FRB13   | 19     | Flame-Resistant Signature Denim Dungaree                      | •          |
| FRB004  | 19     | Flame-Resistant Utility Jean — Relaxed Fit                    | •          |
| FRB100  | 18     | Flame-Resistant Signature Denim Jean — Relaxed Fit            | •          |
| FRB159  | 20     | Flame-Resistant Midweight Canvas Pant — Loose Original Fit    | •          |
| FRB240  | 21     | Flame-Resistant Canvas Cargo Pant                             | •          |
| FRS003  | 26     | Flame-Resistant Lightweight Twill Shirt                       | •          |
| FRS160  | 26     | Flame-Resistant Classic Twill Shirt                           | •          |
| WFRB159 | 37     | Women's Flame-Resistant Canvas Work Pant                      |            |
| WFRS160 | 37     | Women's Flame-Resistant Classic Twill Shirt                   |            |
| 100170  | 19     | Flame-Resistant Utility Denim Double-Front Jean — Relaxed Fit | •          |
| 100234  | 23     | Flame-Resistant Force Cotton Short-Sleeve T-Shirt             | •          |
| 100235  | 23     | Flame-Resistant Force Cotton Long-Sleeve T-Shirt              | •          |
| 100237  | 22     | Flame-Resistant Force Cotton Long-Sleeve Henley               | •          |
| 100432  | 28     | Flame-Resistant Canvas Shirt Jac                              | •          |
| 100445  | 17     | Flame-Resistant Rainwear Bib Overall                          | •          |
| 100447  | 17     | Flame-Resistant Rain Jacket                                   | •          |
| 100783  | 14     | Flame-Resistant Extremes® Arctic Parka                        | •          |
| 100784  | 15     | Flame-Resistant Extremes® Arctic Coat                         | •          |
| 100785  | 15     | Flame-Resistant Extremes® Arctic Biberall                     | •          |
| 100791  | 21     | Flame-Resistant Washed Duck Work Dungaree                     | •          |
| 101017  | 16     | Flame-Resistant Traditional Twill Coverall                    | •          |
| 101028  | 26     | Flame-Resistant Classic Plaid Shirt                           | •          |
| 101029  | 7      | Flame-Resistant Mock Neck Vest                                | •          |
| 101107  | 37     | Women's Flame-Resistant Force Cotton Long-Sleeve T-Shirt      |            |
| 101153  | 23     | Flame-Resistant Force Cotton Graphic Long-Sleeve T-Shirt      | •          |
| 101200  | 31     | Flame-Resistant Hard Hat Liner                                |            |
| 101245  | 30     | Flame-Resistant Base Force® Cold Weather Weight Top           | •          |
| 101246  | 30     | Flame-Resistant Base Force® Cold Weather Weight Bottom        | •          |
| 101249  | 37     | Women's Flame-Resistant Signature Denim Jean                  |            |
| 101392  | 15     | Flame-Resistant Extremes® Arctic Hood                         |            |
| 101572  | 27     | Flame-Resistant Snap-Front Shirt                              | •          |
| 101575  | 29     | Flame-Resistant Portage Jacket                                |            |
| 101576  | 29     | Flame-Resistant Force Rugged Flex® Quarter-Zip Fleece         | •          |