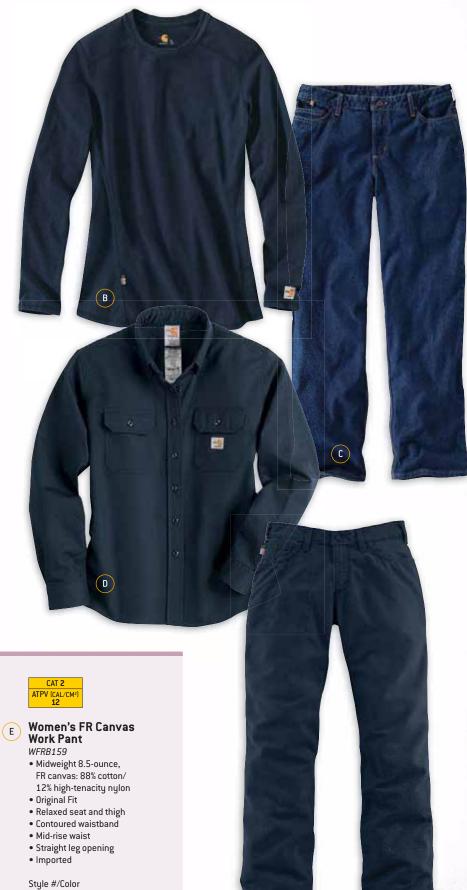

## STYLE NUMBER REFERENCE

| Style # | Page # | Flame-Resistant                                               | Big & Tall |
|---------|--------|---------------------------------------------------------------|------------|
| FRA002  | 6      | Flame-Resistant Midweight Canvas Hood / Quilt-Lined           | 1 7 1 2 2  |
| FRA003  | 31     | Flame-Resistant Double-Layer Force Balaclava                  |            |
| FRA265  | 8      | Flame-Resistant Duck Hood / Quilt-Lined                       |            |
| FRB13   | 19     | Flame-Resistant Signature Denim Dungaree                      | •          |
| FRB004  | 19     | Flame-Resistant Utility Jean — Relaxed Fit                    | •          |
| FRB100  | 18     | Flame-Resistant Signature Denim Jean — Relaxed Fit            | •          |
| FRB159  | 20     | Flame-Resistant Midweight Canvas Pant — Loose Original Fit    | •          |
| FRB240  | 21     | Flame-Resistant Canvas Cargo Pant                             | •          |
| FRS003  | 26     | Flame-Resistant Lightweight Twill Shirt                       | •          |
| FRS160  | 26     | Flame-Resistant Classic Twill Shirt                           | •          |
| WFRB159 | 37     | Women's Flame-Resistant Canvas Work Pant                      |            |
| WFRS160 | 37     | Women's Flame-Resistant Classic Twill Shirt                   |            |
| 100170  | 19     | Flame-Resistant Utility Denim Double-Front Jean — Relaxed Fit | •          |
| 100234  | 23     | Flame-Resistant Force Cotton Short-Sleeve T-Shirt             | •          |
| 100235  | 23     | Flame-Resistant Force Cotton Long-Sleeve T-Shirt              | •          |
| 100237  | 22     | Flame-Resistant Force Cotton Long-Sleeve Henley               | •          |
| 100432  | 28     | Flame-Resistant Canvas Shirt Jac                              | •          |
| 100445  | 17     | Flame-Resistant Rainwear Bib Overall                          | •          |
| 100447  | 17     | Flame-Resistant Rain Jacket                                   | •          |
| 100783  | 14     | Flame-Resistant Extremes® Arctic Parka                        | •          |
| 100784  | 15     | Flame-Resistant Extremes® Arctic Coat                         | •          |
| 100785  | 15     | Flame-Resistant Extremes® Arctic Biberall                     | •          |
| 100791  | 21     | Flame-Resistant Washed Duck Work Dungaree                     | •          |
| 101017  | 16     | Flame-Resistant Traditional Twill Coverall                    | •          |
| 101028  | 26     | Flame-Resistant Classic Plaid Shirt                           | •          |
| 101029  | 7      | Flame-Resistant Mock Neck Vest                                | •          |
| 101107  | 37     | Women's Flame-Resistant Force Cotton Long-Sleeve T-Shirt      |            |
| 101153  | 23     | Flame-Resistant Force Cotton Graphic Long-Sleeve T-Shirt      | •          |
| 101200  | 31     | Flame-Resistant Hard Hat Liner                                |            |
| 101245  | 30     | Flame-Resistant Base Force® Cold Weather Weight Top           | •          |
| 101246  | 30     | Flame-Resistant Base Force® Cold Weather Weight Bottom        | •          |
| 101249  | 37     | Women's Flame-Resistant Signature Denim Jean                  |            |
| 101392  | 15     | Flame-Resistant Extremes® Arctic Hood                         |            |
| 101572  | 27     | Flame-Resistant Snap-Front Shirt                              | •          |
| 101575  | 29     | Flame-Resistant Portage Jacket                                |            |
| 101576  | 29     | Flame-Resistant Force Rugged Flex® Quarter-Zip Fleece         | •          |