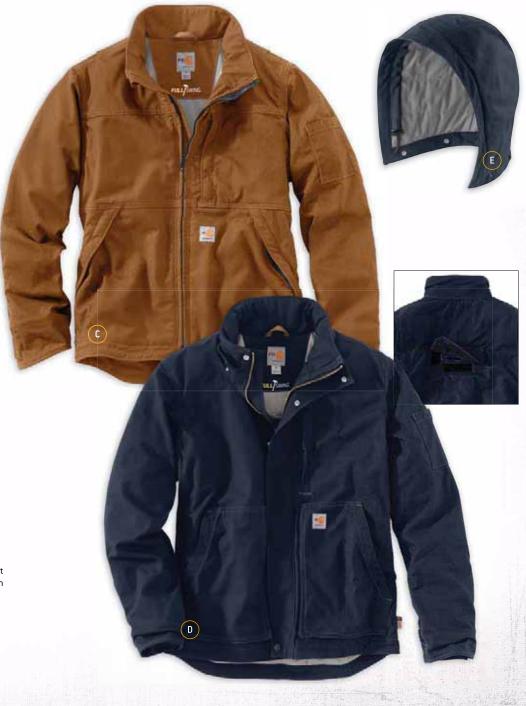

## STYLE NUMBER REFERENCE

| Style # | Page # | Flame-Resistant                                               | Big & Tall |
|---------|--------|---------------------------------------------------------------|------------|
| FRA002  | 6      | Flame-Resistant Midweight Canvas Hood / Quilt-Lined           | 1 7 1 2 2  |
| FRA003  | 31     | Flame-Resistant Double-Layer Force Balaclava                  |            |
| FRA265  | 8      | Flame-Resistant Duck Hood / Quilt-Lined                       |            |
| FRB13   | 19     | Flame-Resistant Signature Denim Dungaree                      | •          |
| FRB004  | 19     | Flame-Resistant Utility Jean — Relaxed Fit                    | •          |
| FRB100  | 18     | Flame-Resistant Signature Denim Jean — Relaxed Fit            | •          |
| FRB159  | 20     | Flame-Resistant Midweight Canvas Pant — Loose Original Fit    | •          |
| FRB240  | 21     | Flame-Resistant Canvas Cargo Pant                             | •          |
| FRS003  | 26     | Flame-Resistant Lightweight Twill Shirt                       | •          |
| FRS160  | 26     | Flame-Resistant Classic Twill Shirt                           | •          |
| WFRB159 | 37     | Women's Flame-Resistant Canvas Work Pant                      |            |
| WFRS160 | 37     | Women's Flame-Resistant Classic Twill Shirt                   |            |
| 100170  | 19     | Flame-Resistant Utility Denim Double-Front Jean — Relaxed Fit | •          |
| 100234  | 23     | Flame-Resistant Force Cotton Short-Sleeve T-Shirt             | •          |
| 100235  | 23     | Flame-Resistant Force Cotton Long-Sleeve T-Shirt              | •          |
| 100237  | 22     | Flame-Resistant Force Cotton Long-Sleeve Henley               | •          |
| 100432  | 28     | Flame-Resistant Canvas Shirt Jac                              | •          |
| 100445  | 17     | Flame-Resistant Rainwear Bib Overall                          | •          |
| 100447  | 17     | Flame-Resistant Rain Jacket                                   | •          |
| 100783  | 14     | Flame-Resistant Extremes® Arctic Parka                        | •          |
| 100784  | 15     | Flame-Resistant Extremes® Arctic Coat                         | •          |
| 100785  | 15     | Flame-Resistant Extremes® Arctic Biberall                     | •          |
| 100791  | 21     | Flame-Resistant Washed Duck Work Dungaree                     | •          |
| 101017  | 16     | Flame-Resistant Traditional Twill Coverall                    | •          |
| 101028  | 26     | Flame-Resistant Classic Plaid Shirt                           | •          |
| 101029  | 7      | Flame-Resistant Mock Neck Vest                                | •          |
| 101107  | 37     | Women's Flame-Resistant Force Cotton Long-Sleeve T-Shirt      |            |
| 101153  | 23     | Flame-Resistant Force Cotton Graphic Long-Sleeve T-Shirt      | •          |
| 101200  | 31     | Flame-Resistant Hard Hat Liner                                |            |
| 101245  | 30     | Flame-Resistant Base Force® Cold Weather Weight Top           | •          |
| 101246  | 30     | Flame-Resistant Base Force® Cold Weather Weight Bottom        | •          |
| 101249  | 37     | Women's Flame-Resistant Signature Denim Jean                  |            |
| 101392  | 15     | Flame-Resistant Extremes® Arctic Hood                         |            |
| 101572  | 27     | Flame-Resistant Snap-Front Shirt                              | •          |
| 101575  | 29     | Flame-Resistant Portage Jacket                                |            |
| 101576  | 29     | Flame-Resistant Force Rugged Flex® Quarter-Zip Fleece         | •          |