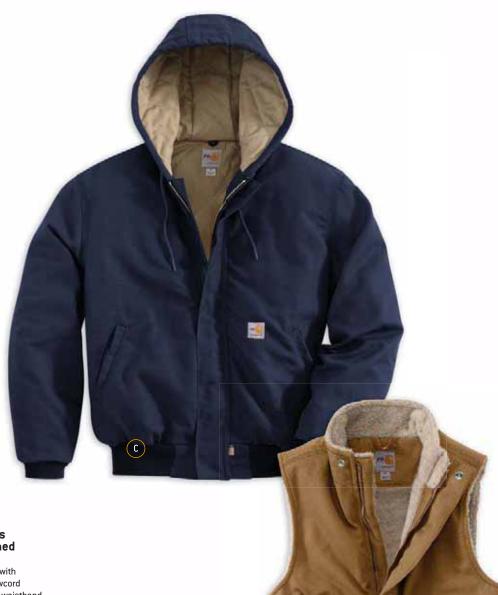

## STYLE NUMBER REFERENCE

| Style # | Page # | Flame-Resistant                                               | Big & Tall |
|---------|--------|---------------------------------------------------------------|------------|
| FRA002  | 6      | Flame-Resistant Midweight Canvas Hood / Quilt-Lined           | 1 7 1 2 2  |
| FRA003  | 31     | Flame-Resistant Double-Layer Force Balaclava                  |            |
| FRA265  | 8      | Flame-Resistant Duck Hood / Quilt-Lined                       |            |
| FRB13   | 19     | Flame-Resistant Signature Denim Dungaree                      | •          |
| FRB004  | 19     | Flame-Resistant Utility Jean — Relaxed Fit                    | •          |
| FRB100  | 18     | Flame-Resistant Signature Denim Jean — Relaxed Fit            | •          |
| FRB159  | 20     | Flame-Resistant Midweight Canvas Pant — Loose Original Fit    | •          |
| FRB240  | 21     | Flame-Resistant Canvas Cargo Pant                             | •          |
| FRS003  | 26     | Flame-Resistant Lightweight Twill Shirt                       | •          |
| FRS160  | 26     | Flame-Resistant Classic Twill Shirt                           | •          |
| WFRB159 | 37     | Women's Flame-Resistant Canvas Work Pant                      |            |
| WFRS160 | 37     | Women's Flame-Resistant Classic Twill Shirt                   |            |
| 100170  | 19     | Flame-Resistant Utility Denim Double-Front Jean — Relaxed Fit | •          |
| 100234  | 23     | Flame-Resistant Force Cotton Short-Sleeve T-Shirt             | •          |
| 100235  | 23     | Flame-Resistant Force Cotton Long-Sleeve T-Shirt              | •          |
| 100237  | 22     | Flame-Resistant Force Cotton Long-Sleeve Henley               | •          |
| 100432  | 28     | Flame-Resistant Canvas Shirt Jac                              | •          |
| 100445  | 17     | Flame-Resistant Rainwear Bib Overall                          | •          |
| 100447  | 17     | Flame-Resistant Rain Jacket                                   | •          |
| 100783  | 14     | Flame-Resistant Extremes® Arctic Parka                        | •          |
| 100784  | 15     | Flame-Resistant Extremes® Arctic Coat                         | •          |
| 100785  | 15     | Flame-Resistant Extremes® Arctic Biberall                     | •          |
| 100791  | 21     | Flame-Resistant Washed Duck Work Dungaree                     | •          |
| 101017  | 16     | Flame-Resistant Traditional Twill Coverall                    | •          |
| 101028  | 26     | Flame-Resistant Classic Plaid Shirt                           | •          |
| 101029  | 7      | Flame-Resistant Mock Neck Vest                                | •          |
| 101107  | 37     | Women's Flame-Resistant Force Cotton Long-Sleeve T-Shirt      |            |
| 101153  | 23     | Flame-Resistant Force Cotton Graphic Long-Sleeve T-Shirt      | •          |
| 101200  | 31     | Flame-Resistant Hard Hat Liner                                |            |
| 101245  | 30     | Flame-Resistant Base Force® Cold Weather Weight Top           | •          |
| 101246  | 30     | Flame-Resistant Base Force® Cold Weather Weight Bottom        | •          |
| 101249  | 37     | Women's Flame-Resistant Signature Denim Jean                  |            |
| 101392  | 15     | Flame-Resistant Extremes® Arctic Hood                         |            |
| 101572  | 27     | Flame-Resistant Snap-Front Shirt                              | •          |
| 101575  | 29     | Flame-Resistant Portage Jacket                                |            |
| 101576  | 29     | Flame-Resistant Force Rugged Flex® Quarter-Zip Fleece         | •          |