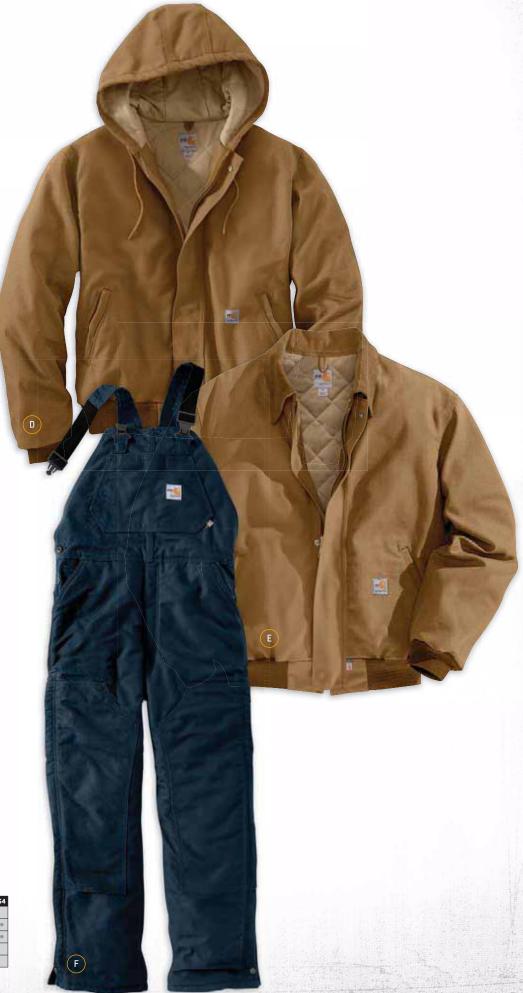

## STYLE NUMBER REFERENCE

| Style # | Page # | Flame-Resistant                                               | Big & Tall |
|---------|--------|---------------------------------------------------------------|------------|
| FRA002  | 6      | Flame-Resistant Midweight Canvas Hood / Quilt-Lined           | 1 7 1 2 2  |
| FRA003  | 31     | Flame-Resistant Double-Layer Force Balaclava                  |            |
| FRA265  | 8      | Flame-Resistant Duck Hood / Quilt-Lined                       |            |
| FRB13   | 19     | Flame-Resistant Signature Denim Dungaree                      | •          |
| FRB004  | 19     | Flame-Resistant Utility Jean — Relaxed Fit                    | •          |
| FRB100  | 18     | Flame-Resistant Signature Denim Jean — Relaxed Fit            | •          |
| FRB159  | 20     | Flame-Resistant Midweight Canvas Pant — Loose Original Fit    | •          |
| FRB240  | 21     | Flame-Resistant Canvas Cargo Pant                             | •          |
| FRS003  | 26     | Flame-Resistant Lightweight Twill Shirt                       | •          |
| FRS160  | 26     | Flame-Resistant Classic Twill Shirt                           | •          |
| WFRB159 | 37     | Women's Flame-Resistant Canvas Work Pant                      |            |
| WFRS160 | 37     | Women's Flame-Resistant Classic Twill Shirt                   |            |
| 100170  | 19     | Flame-Resistant Utility Denim Double-Front Jean — Relaxed Fit | •          |
| 100234  | 23     | Flame-Resistant Force Cotton Short-Sleeve T-Shirt             | •          |
| 100235  | 23     | Flame-Resistant Force Cotton Long-Sleeve T-Shirt              | •          |
| 100237  | 22     | Flame-Resistant Force Cotton Long-Sleeve Henley               | •          |
| 100432  | 28     | Flame-Resistant Canvas Shirt Jac                              | •          |
| 100445  | 17     | Flame-Resistant Rainwear Bib Overall                          | •          |
| 100447  | 17     | Flame-Resistant Rain Jacket                                   | •          |
| 100783  | 14     | Flame-Resistant Extremes® Arctic Parka                        | •          |
| 100784  | 15     | Flame-Resistant Extremes® Arctic Coat                         | •          |
| 100785  | 15     | Flame-Resistant Extremes® Arctic Biberall                     | •          |
| 100791  | 21     | Flame-Resistant Washed Duck Work Dungaree                     | •          |
| 101017  | 16     | Flame-Resistant Traditional Twill Coverall                    | •          |
| 101028  | 26     | Flame-Resistant Classic Plaid Shirt                           | •          |
| 101029  | 7      | Flame-Resistant Mock Neck Vest                                | •          |
| 101107  | 37     | Women's Flame-Resistant Force Cotton Long-Sleeve T-Shirt      |            |
| 101153  | 23     | Flame-Resistant Force Cotton Graphic Long-Sleeve T-Shirt      | •          |
| 101200  | 31     | Flame-Resistant Hard Hat Liner                                |            |
| 101245  | 30     | Flame-Resistant Base Force® Cold Weather Weight Top           | •          |
| 101246  | 30     | Flame-Resistant Base Force® Cold Weather Weight Bottom        | •          |
| 101249  | 37     | Women's Flame-Resistant Signature Denim Jean                  |            |
| 101392  | 15     | Flame-Resistant Extremes® Arctic Hood                         |            |
| 101572  | 27     | Flame-Resistant Snap-Front Shirt                              | •          |
| 101575  | 29     | Flame-Resistant Portage Jacket                                |            |
| 101576  | 29     | Flame-Resistant Force Rugged Flex® Quarter-Zip Fleece         | •          |