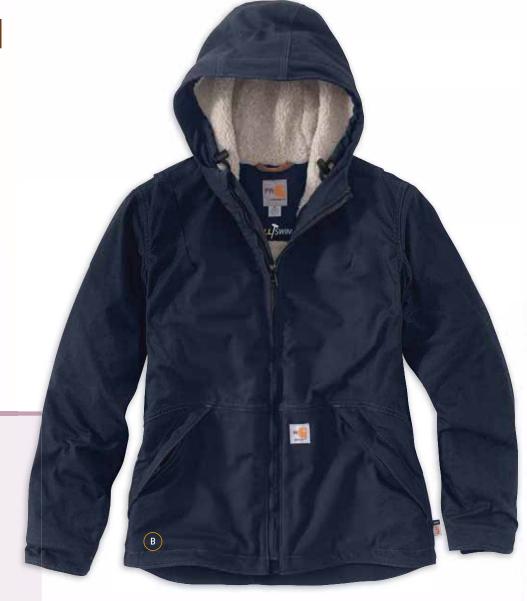

## STYLE NUMBER REFERENCE

| Style # | Page # | Flame-Resistant                                               | Big & Tall |
|---------|--------|---------------------------------------------------------------|------------|
| FRA002  | 6      | Flame-Resistant Midweight Canvas Hood / Quilt-Lined           | 1 7 1 2 2  |
| FRA003  | 31     | Flame-Resistant Double-Layer Force Balaclava                  |            |
| FRA265  | 8      | Flame-Resistant Duck Hood / Quilt-Lined                       |            |
| FRB13   | 19     | Flame-Resistant Signature Denim Dungaree                      | •          |
| FRB004  | 19     | Flame-Resistant Utility Jean — Relaxed Fit                    | •          |
| FRB100  | 18     | Flame-Resistant Signature Denim Jean — Relaxed Fit            | •          |
| FRB159  | 20     | Flame-Resistant Midweight Canvas Pant — Loose Original Fit    | •          |
| FRB240  | 21     | Flame-Resistant Canvas Cargo Pant                             | •          |
| FRS003  | 26     | Flame-Resistant Lightweight Twill Shirt                       | •          |
| FRS160  | 26     | Flame-Resistant Classic Twill Shirt                           | •          |
| WFRB159 | 37     | Women's Flame-Resistant Canvas Work Pant                      |            |
| WFRS160 | 37     | Women's Flame-Resistant Classic Twill Shirt                   |            |
| 100170  | 19     | Flame-Resistant Utility Denim Double-Front Jean — Relaxed Fit | •          |
| 100234  | 23     | Flame-Resistant Force Cotton Short-Sleeve T-Shirt             | •          |
| 100235  | 23     | Flame-Resistant Force Cotton Long-Sleeve T-Shirt              | •          |
| 100237  | 22     | Flame-Resistant Force Cotton Long-Sleeve Henley               | •          |
| 100432  | 28     | Flame-Resistant Canvas Shirt Jac                              | •          |
| 100445  | 17     | Flame-Resistant Rainwear Bib Overall                          | •          |
| 100447  | 17     | Flame-Resistant Rain Jacket                                   | •          |
| 100783  | 14     | Flame-Resistant Extremes® Arctic Parka                        | •          |
| 100784  | 15     | Flame-Resistant Extremes® Arctic Coat                         | •          |
| 100785  | 15     | Flame-Resistant Extremes® Arctic Biberall                     | •          |
| 100791  | 21     | Flame-Resistant Washed Duck Work Dungaree                     | •          |
| 101017  | 16     | Flame-Resistant Traditional Twill Coverall                    | •          |
| 101028  | 26     | Flame-Resistant Classic Plaid Shirt                           | •          |
| 101029  | 7      | Flame-Resistant Mock Neck Vest                                | •          |
| 101107  | 37     | Women's Flame-Resistant Force Cotton Long-Sleeve T-Shirt      |            |
| 101153  | 23     | Flame-Resistant Force Cotton Graphic Long-Sleeve T-Shirt      | •          |
| 101200  | 31     | Flame-Resistant Hard Hat Liner                                |            |
| 101245  | 30     | Flame-Resistant Base Force® Cold Weather Weight Top           | •          |
| 101246  | 30     | Flame-Resistant Base Force® Cold Weather Weight Bottom        | •          |
| 101249  | 37     | Women's Flame-Resistant Signature Denim Jean                  |            |
| 101392  | 15     | Flame-Resistant Extremes® Arctic Hood                         |            |
| 101572  | 27     | Flame-Resistant Snap-Front Shirt                              | •          |
| 101575  | 29     | Flame-Resistant Portage Jacket                                |            |
| 101576  | 29     | Flame-Resistant Force Rugged Flex® Quarter-Zip Fleece         | •          |