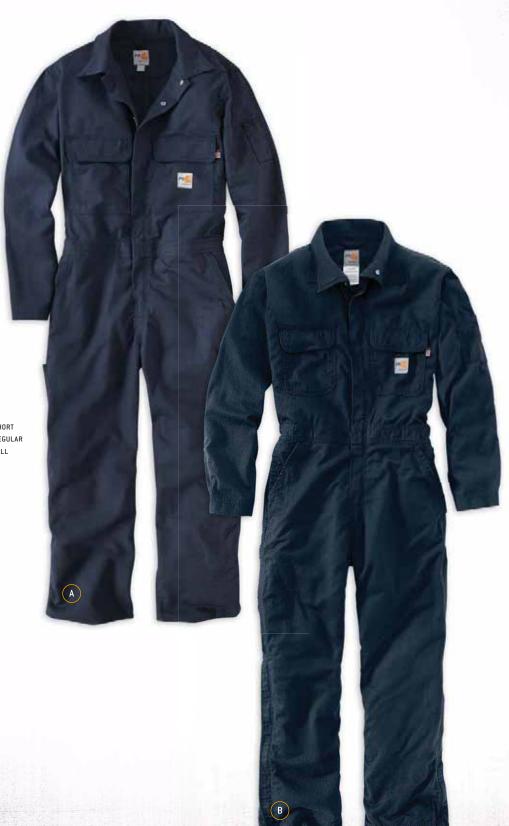

| 0  | 0  | 0  | 0  | •  | 0  | 0  | •  | •  |    | 0  | 0  | 0  |
| 1 |    | 0  | 0  |    |    |    |    | 0  |    | •  | •  |    |    |    |

SHORT REGULAR



### FR Deluxe Coverall

102150

- 7-ounce, FR twill: 88% cotton/ 12% nylon
- Stand-up collar with snap closure
- Two utility bands on chest
- Two side-entry pass through pockets with snap closures; multiple tool and utility pockets
- Ankle-to-above knee brass leg zippers with Nomex® FR zipper tape
- Imported

Style #/Color 102150-410/Dark Navy 102150-250/Khaki 102150-033/Gray

| S | М | L | XL | 2XL | 3XL | 4XL | 5XL |    |
|---|---|---|----|-----|-----|-----|-----|----|
| 0 |   |   | •  | 0   | 0   | 0   |     | S  |
| 0 |   |   | •  | 0   | 0   | 0   |     | R  |
|   | 0 | 0 | 0  | 0   | 0   | 0   |     | T, |

HORT REGULAR ALL



## **FR RAINWEAR**

12-ounce Nomex® IIIA fabric. FR neoprene sweat/ moisture barrier with 3M™ Scotchlite™ Reflective Material with two-inch reflective trim.







## FR Rain Jacket 100447

- Chemical splash resistant
- Attached hood and stowaway functionality
- Lanyard pass-through for safety harness compatibility
- Imported

Style #/Color 100447-827/Bold Orange

| • | М | L | XL | 2XL | 3XL | 4XL | 5XL |        |
|---|---|---|----|-----|-----|-----|-----|--------|
|   |   |   |    |     | 0   | 0   |     | REGULA |
|   |   | 0 | 0  | 0   | 0   |     |     | TALL   |

## FR Rainwear Bib Overall

100445

- High back with FR elastic suspenders and FR centerrelease buckles
- Non-conductive leg zippers to knee
- Imported

Style #/Color 100445-827/Bold Orange

|              | s   | М   | L