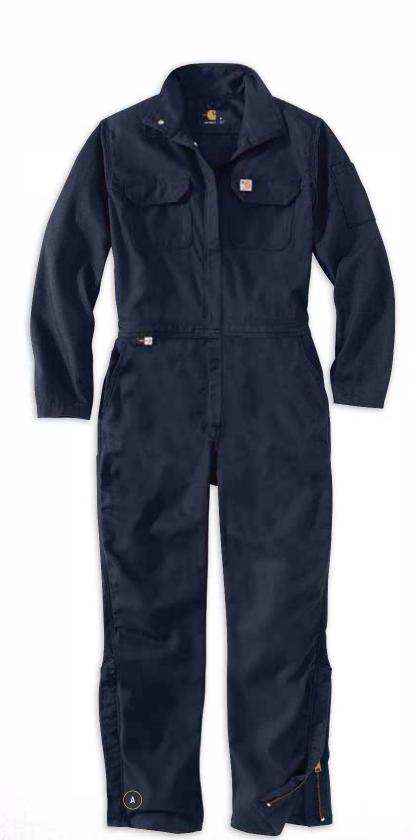

## STYLE NUMBER REFERENCE

| Style # | Page # | Flame-Resistant                                               | Big & Tall |
|---------|--------|---------------------------------------------------------------|------------|
| FRA002  | 6      | Flame-Resistant Midweight Canvas Hood / Quilt-Lined           | 1 7 1 2 2  |
| FRA003  | 31     | Flame-Resistant Double-Layer Force Balaclava                  |            |
| FRA265  | 8      | Flame-Resistant Duck Hood / Quilt-Lined                       |            |
| FRB13   | 19     | Flame-Resistant Signature Denim Dungaree                      | •          |
| FRB004  | 19     | Flame-Resistant Utility Jean — Relaxed Fit                    | •          |
| FRB100  | 18     | Flame-Resistant Signature Denim Jean — Relaxed Fit            | •          |
| FRB159  | 20     | Flame-Resistant Midweight Canvas Pant — Loose Original Fit    | •          |
| FRB240  | 21     | Flame-Resistant Canvas Cargo Pant                             | •          |
| FRS003  | 26     | Flame-Resistant Lightweight Twill Shirt                       | •          |
| FRS160  | 26     | Flame-Resistant Classic Twill Shirt                           | •          |
| WFRB159 | 37     | Women's Flame-Resistant Canvas Work Pant                      |            |
| WFRS160 | 37     | Women's Flame-Resistant Classic Twill Shirt                   |            |
| 100170  | 19     | Flame-Resistant Utility Denim Double-Front Jean — Relaxed Fit | •          |
| 100234  | 23     | Flame-Resistant Force Cotton Short-Sleeve T-Shirt             | •          |
| 100235  | 23     | Flame-Resistant Force Cotton Long-Sleeve T-Shirt              | •          |
| 100237  | 22     | Flame-Resistant Force Cotton Long-Sleeve Henley               | •          |
| 100432  | 28     | Flame-Resistant Canvas Shirt Jac                              | •          |
| 100445  | 17     | Flame-Resistant Rainwear Bib Overall                          | •          |
| 100447  | 17     | Flame-Resistant Rain Jacket                                   | •          |
| 100783  | 14     | Flame-Resistant Extremes® Arctic Parka                        | •          |
| 100784  | 15     | Flame-Resistant Extremes® Arctic Coat                         | •          |
| 100785  | 15     | Flame-Resistant Extremes® Arctic Biberall                     | •          |
| 100791  | 21     | Flame-Resistant Washed Duck Work Dungaree                     | •          |
| 101017  | 16     | Flame-Resistant Traditional Twill Coverall                    | •          |
| 101028  | 26     | Flame-Resistant Classic Plaid Shirt                           | •          |
| 101029  | 7      | Flame-Resistant Mock Neck Vest                                | •          |
| 101107  | 37     | Women's Flame-Resistant Force Cotton Long-Sleeve T-Shirt      |            |
| 101153  | 23     | Flame-Resistant Force Cotton Graphic Long-Sleeve T-Shirt      | •          |
| 101200  | 31     | Flame-Resistant Hard Hat Liner                                |            |
| 101245  | 30     | Flame-Resistant Base Force® Cold Weather Weight Top           | •          |
| 101246  | 30     | Flame-Resistant Base Force® Cold Weather Weight Bottom        | •          |
| 101249  | 37     | Women's Flame-Resistant Signature Denim Jean                  |            |
| 101392  | 15     | Flame-Resistant Extremes® Arctic Hood                         |            |
| 101572  | 27     | Flame-Resistant Snap-Front Shirt                              | •          |
| 101575  | 29     | Flame-Resistant Portage Jacket                                |            |
| 101576  | 29     | Flame-Resistant Force Rugged Flex® Quarter-Zip Fleece         | •          |