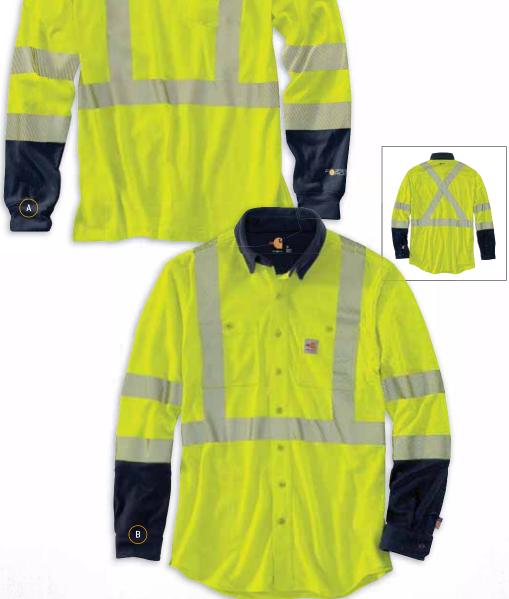

## STYLE NUMBER REFERENCE

| Style # | Page # | Flame-Resistant                                               | Big & Tall |
|---------|--------|---------------------------------------------------------------|------------|
| FRA002  | 6      | Flame-Resistant Midweight Canvas Hood / Quilt-Lined           | 1 7 1 2 2  |
| FRA003  | 31     | Flame-Resistant Double-Layer Force Balaclava                  |            |
| FRA265  | 8      | Flame-Resistant Duck Hood / Quilt-Lined                       |            |
| FRB13   | 19     | Flame-Resistant Signature Denim Dungaree                      | •          |
| FRB004  | 19     | Flame-Resistant Utility Jean — Relaxed Fit                    | •          |
| FRB100  | 18     | Flame-Resistant Signature Denim Jean — Relaxed Fit            | •          |
| FRB159  | 20     | Flame-Resistant Midweight Canvas Pant — Loose Original Fit    | •          |
| FRB240  | 21     | Flame-Resistant Canvas Cargo Pant                             | •          |
| FRS003  | 26     | Flame-Resistant Lightweight Twill Shirt                       | •          |
| FRS160  | 26     | Flame-Resistant Classic Twill Shirt                           | •          |
| WFRB159 | 37     | Women's Flame-Resistant Canvas Work Pant                      |            |
| WFRS160 | 37     | Women's Flame-Resistant Classic Twill Shirt                   |            |
| 100170  | 19     | Flame-Resistant Utility Denim Double-Front Jean — Relaxed Fit | •          |
| 100234  | 23     | Flame-Resistant Force Cotton Short-Sleeve T-Shirt             | •          |
| 100235  | 23     | Flame-Resistant Force Cotton Long-Sleeve T-Shirt              | •          |
| 100237  | 22     | Flame-Resistant Force Cotton Long-Sleeve Henley               | •          |
| 100432  | 28     | Flame-Resistant Canvas Shirt Jac                              | •          |
| 100445  | 17     | Flame-Resistant Rainwear Bib Overall                          | •          |
| 100447  | 17     | Flame-Resistant Rain Jacket                                   | •          |
| 100783  | 14     | Flame-Resistant Extremes® Arctic Parka                        | •          |
| 100784  | 15     | Flame-Resistant Extremes® Arctic Coat                         | •          |
| 100785  | 15     | Flame-Resistant Extremes® Arctic Biberall                     | •          |
| 100791  | 21     | Flame-Resistant Washed Duck Work Dungaree                     | •          |
| 101017  | 16     | Flame-Resistant Traditional Twill Coverall                    | •          |
| 101028  | 26     | Flame-Resistant Classic Plaid Shirt                           | •          |
| 101029  | 7      | Flame-Resistant Mock Neck Vest                                | •          |
| 101107  | 37     | Women's Flame-Resistant Force Cotton Long-Sleeve T-Shirt      |            |
| 101153  | 23     | Flame-Resistant Force Cotton Graphic Long-Sleeve T-Shirt      | •          |
| 101200  | 31     | Flame-Resistant Hard Hat Liner                                |            |
| 101245  | 30     | Flame-Resistant Base Force® Cold Weather Weight Top           | •          |
| 101246  | 30     | Flame-Resistant Base Force® Cold Weather Weight Bottom        | •          |
| 101249  | 37     | Women's Flame-Resistant Signature Denim Jean                  |            |
| 101392  | 15     | Flame-Resistant Extremes® Arctic Hood                         |            |
| 101572  | 27     | Flame-Resistant Snap-Front Shirt                              | •          |
| 101575  | 29     | Flame-Resistant Portage Jacket                                |            |
| 101576  | 29     | Flame-Resistant Force Rugged Flex® Quarter-Zip Fleece         | •          |