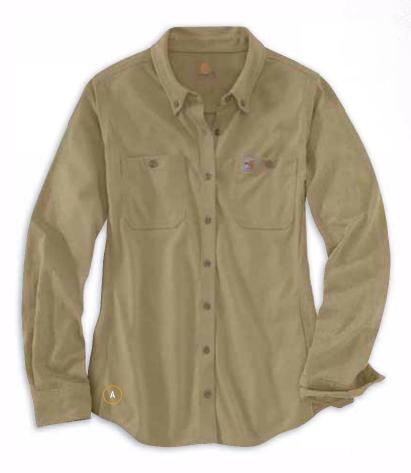

that wears it. Every stitch and seam of this FR gear is engineered with the Carhartt Woman's every move in mind. Equipped with the latest innovations and technologies including Full Swing® for increased mobility, Rugged Flex® for added stretch and recovery, plus the odor-fighting, sweat-wicking powers of Carhartt Force.® Because heat and flames don't take it any easier on a woman. Neither does this gear.

## **KEEPS YOU COOL AND STILL PACKS HEAT**

The hotter it gets, the harder these shirts work. Because Women's FR Force® gear combines over 127 years of hands-on experience with the hands down toughest tech we ever fit in a shirt. Featuring FastDry® sweat-wicking technology, plus odorfighting abilities, so you don't have to worry about anything getting in your way of work.





465

417











102687

- 6.75-ounce, 100% cotton jersey
- · Slightly fitted
- Mesh side panel extends to back yoke
- Triple-stitched main seams for durability
- Imported

Style #/Color 102687-250/Khaki 102687-410/Dark Navu 102687-465/Medium Blue







### Women's FR Rugged Flex® Twill Shirt

102459

- 7-ounce FR twill: 87% cotton/ 7% high-tenacity nylon/ 5% polyester/1% spandex
- Relaxed fit
- Button-down collar
- Adjustable cuffs with button closure
- Triple-stitched main seams for durability
- · Imported

Stule #/Color 102459-410/Dark Navy 102459-250/Khaki









### Women's FR Force **Cotton Long-Sleeve** Crewneck T-Shirt

102685

- 6.75-ounce, 100% cotton jersey
- · Slightly fitted
- · Rib-knit crewneck collar and cuffs
- Drop tail adds coverage
- Imported

Style #/Color 102685-410/Dark