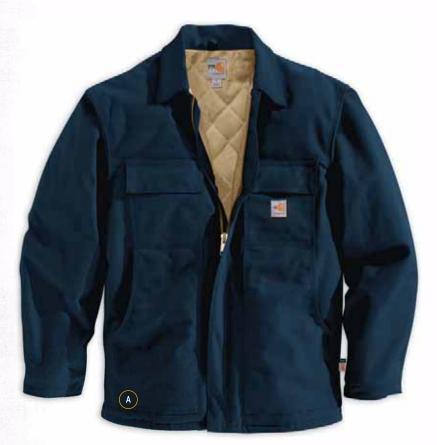

## STYLE NUMBER REFERENCE

| Style # | Page # | Flame-Resistant                                               | Big & Tall |
|---------|--------|---------------------------------------------------------------|------------|
| FRA002  | 6      | Flame-Resistant Midweight Canvas Hood / Quilt-Lined           | 1 7 1 2 2  |
| FRA003  | 31     | Flame-Resistant Double-Layer Force Balaclava                  |            |
| FRA265  | 8      | Flame-Resistant Duck Hood / Quilt-Lined                       |            |
| FRB13   | 19     | Flame-Resistant Signature Denim Dungaree                      | •          |
| FRB004  | 19     | Flame-Resistant Utility Jean — Relaxed Fit                    | •          |
| FRB100  | 18     | Flame-Resistant Signature Denim Jean — Relaxed Fit            | •          |
| FRB159  | 20     | Flame-Resistant Midweight Canvas Pant — Loose Original Fit    | •          |
| FRB240  | 21     | Flame-Resistant Canvas Cargo Pant                             | •          |
| FRS003  | 26     | Flame-Resistant Lightweight Twill Shirt                       | •          |
| FRS160  | 26     | Flame-Resistant Classic Twill Shirt                           | •          |
| WFRB159 | 37     | Women's Flame-Resistant Canvas Work Pant                      |            |
| WFRS160 | 37     | Women's Flame-Resistant Classic Twill Shirt                   |            |
| 100170  | 19     | Flame-Resistant Utility Denim Double-Front Jean — Relaxed Fit | •          |
| 100234  | 23     | Flame-Resistant Force Cotton Short-Sleeve T-Shirt             | •          |
| 100235  | 23     | Flame-Resistant Force Cotton Long-Sleeve T-Shirt              | •          |
| 100237  | 22     | Flame-Resistant Force Cotton Long-Sleeve Henley               | •          |
| 100432  | 28     | Flame-Resistant Canvas Shirt Jac                              | •          |
| 100445  | 17     | Flame-Resistant Rainwear Bib Overall                          | •          |
| 100447  | 17     | Flame-Resistant Rain Jacket                                   | •          |
| 100783  | 14     | Flame-Resistant Extremes® Arctic Parka                        | •          |
| 100784  | 15     | Flame-Resistant Extremes® Arctic Coat                         | •          |
| 100785  | 15     | Flame-Resistant Extremes® Arctic Biberall                     | •          |
| 100791  | 21     | Flame-Resistant Washed Duck Work Dungaree                     | •          |
| 101017  | 16     | Flame-Resistant Traditional Twill Coverall                    | •          |
| 101028  | 26     | Flame-Resistant Classic Plaid Shirt                           | •          |
| 101029  | 7      | Flame-Resistant Mock Neck Vest                                | •          |
| 101107  | 37     | Women's Flame-Resistant Force Cotton Long-Sleeve T-Shirt      |            |
| 101153  | 23     | Flame-Resistant Force Cotton Graphic Long-Sleeve T-Shirt      | •          |
| 101200  | 31     | Flame-Resistant Hard Hat Liner                                |            |
| 101245  | 30     | Flame-Resistant Base Force® Cold Weather Weight Top           | •          |
| 101246  | 30     | Flame-Resistant Base Force® Cold Weather Weight Bottom        | •          |
| 101249  | 37     | Women's Flame-Resistant Signature Denim Jean                  |            |
| 101392  | 15     | Flame-Resistant Extremes® Arctic Hood                         |            |
| 101572  | 27     | Flame-Resistant Snap-Front Shirt                              | •          |
| 101575  | 29     | Flame-Resistant Portage Jacket                                |            |
| 101576  | 29     | Flame-Resistant Force Rugged Flex® Quarter-Zip Fleece         | •          |