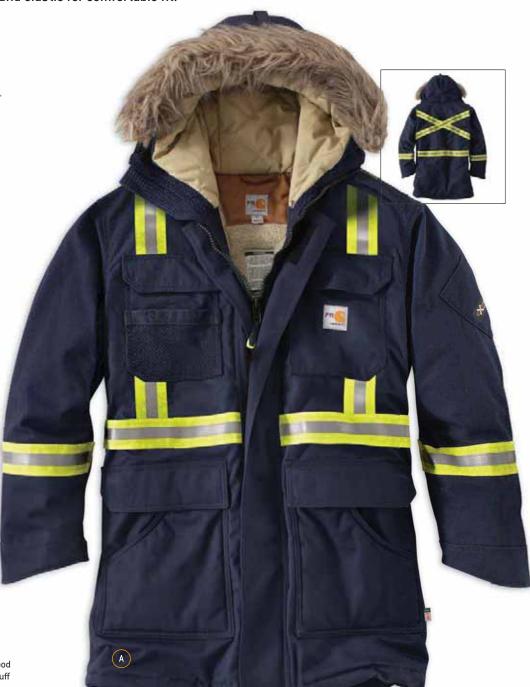

## STYLE NUMBER REFERENCE

| Style # | Page # | Flame-Resistant                                               | Big & Tall |
|---------|--------|---------------------------------------------------------------|------------|
| FRA002  | 6      | Flame-Resistant Midweight Canvas Hood / Quilt-Lined           | 1 7 1 2 2  |
| FRA003  | 31     | Flame-Resistant Double-Layer Force Balaclava                  |            |
| FRA265  | 8      | Flame-Resistant Duck Hood / Quilt-Lined                       |            |
| FRB13   | 19     | Flame-Resistant Signature Denim Dungaree                      | •          |
| FRB004  | 19     | Flame-Resistant Utility Jean — Relaxed Fit                    | •          |
| FRB100  | 18     | Flame-Resistant Signature Denim Jean — Relaxed Fit            | •          |
| FRB159  | 20     | Flame-Resistant Midweight Canvas Pant — Loose Original Fit    | •          |
| FRB240  | 21     | Flame-Resistant Canvas Cargo Pant                             | •          |
| FRS003  | 26     | Flame-Resistant Lightweight Twill Shirt                       | •          |
| FRS160  | 26     | Flame-Resistant Classic Twill Shirt                           | •          |
| WFRB159 | 37     | Women's Flame-Resistant Canvas Work Pant                      |            |
| WFRS160 | 37     | Women's Flame-Resistant Classic Twill Shirt                   |            |
| 100170  | 19     | Flame-Resistant Utility Denim Double-Front Jean — Relaxed Fit | •          |
| 100234  | 23     | Flame-Resistant Force Cotton Short-Sleeve T-Shirt             | •          |
| 100235  | 23     | Flame-Resistant Force Cotton Long-Sleeve T-Shirt              | •          |
| 100237  | 22     | Flame-Resistant Force Cotton Long-Sleeve Henley               | •          |
| 100432  | 28     | Flame-Resistant Canvas Shirt Jac                              | •          |
| 100445  | 17     | Flame-Resistant Rainwear Bib Overall                          | •          |
| 100447  | 17     | Flame-Resistant Rain Jacket                                   | •          |
| 100783  | 14     | Flame-Resistant Extremes® Arctic Parka                        | •          |
| 100784  | 15     | Flame-Resistant Extremes® Arctic Coat                         | •          |
| 100785  | 15     | Flame-Resistant Extremes® Arctic Biberall                     | •          |
| 100791  | 21     | Flame-Resistant Washed Duck Work Dungaree                     | •          |
| 101017  | 16     | Flame-Resistant Traditional Twill Coverall                    | •          |
| 101028  | 26     | Flame-Resistant Classic Plaid Shirt                           | •          |
| 101029  | 7      | Flame-Resistant Mock Neck Vest                                | •          |
| 101107  | 37     | Women's Flame-Resistant Force Cotton Long-Sleeve T-Shirt      |            |
| 101153  | 23     | Flame-Resistant Force Cotton Graphic Long-Sleeve T-Shirt      | •          |
| 101200  | 31     | Flame-Resistant Hard Hat Liner                                |            |
| 101245  | 30     | Flame-Resistant Base Force® Cold Weather Weight Top           | •          |
| 101246  | 30     | Flame-Resistant Base Force® Cold Weather Weight Bottom        | •          |
| 101249  | 37     | Women's Flame-Resistant Signature Denim Jean                  |            |
| 101392  | 15     | Flame-Resistant Extremes® Arctic Hood                         |            |
| 101572  | 27     | Flame-Resistant Snap-Front Shirt                              | •          |
| 101575  | 29     | Flame-Resistant Portage Jacket                                |            |
| 101576  | 29     | Flame-Resistant Force Rugged Flex® Quarter-Zip Fleece         | •          |