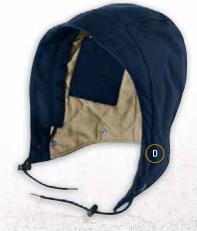

## STYLE NUMBER REFERENCE

| Style # | Page # | Flame-Resistant                                               | Big & Tall |
|---------|--------|---------------------------------------------------------------|------------|
| FRA002  | 6      | Flame-Resistant Midweight Canvas Hood / Quilt-Lined           | 1 7 1 2 2  |
| FRA003  | 31     | Flame-Resistant Double-Layer Force Balaclava                  |            |
| FRA265  | 8      | Flame-Resistant Duck Hood / Quilt-Lined                       |            |
| FRB13   | 19     | Flame-Resistant Signature Denim Dungaree                      | •          |
| FRB004  | 19     | Flame-Resistant Utility Jean — Relaxed Fit                    | •          |
| FRB100  | 18     | Flame-Resistant Signature Denim Jean — Relaxed Fit            | •          |
| FRB159  | 20     | Flame-Resistant Midweight Canvas Pant — Loose Original Fit    | •          |
| FRB240  | 21     | Flame-Resistant Canvas Cargo Pant                             | •          |
| FRS003  | 26     | Flame-Resistant Lightweight Twill Shirt                       | •          |
| FRS160  | 26     | Flame-Resistant Classic Twill Shirt                           | •          |
| WFRB159 | 37     | Women's Flame-Resistant Canvas Work Pant                      |            |
| WFRS160 | 37     | Women's Flame-Resistant Classic Twill Shirt                   |            |
| 100170  | 19     | Flame-Resistant Utility Denim Double-Front Jean — Relaxed Fit | •          |
| 100234  | 23     | Flame-Resistant Force Cotton Short-Sleeve T-Shirt             | •          |
| 100235  | 23     | Flame-Resistant Force Cotton Long-Sleeve T-Shirt              | •          |
| 100237  | 22     | Flame-Resistant Force Cotton Long-Sleeve Henley               | •          |
| 100432  | 28     | Flame-Resistant Canvas Shirt Jac                              | •          |
| 100445  | 17     | Flame-Resistant Rainwear Bib Overall                          | •          |
| 100447  | 17     | Flame-Resistant Rain Jacket                                   | •          |
| 100783  | 14     | Flame-Resistant Extremes® Arctic Parka                        | •          |
| 100784  | 15     | Flame-Resistant Extremes® Arctic Coat                         | •          |
| 100785  | 15     | Flame-Resistant Extremes® Arctic Biberall                     | •          |
| 100791  | 21     | Flame-Resistant Washed Duck Work Dungaree                     | •          |
| 101017  | 16     | Flame-Resistant Traditional Twill Coverall                    | •          |
| 101028  | 26     | Flame-Resistant Classic Plaid Shirt                           | •          |
| 101029  | 7      | Flame-Resistant Mock Neck Vest                                | •          |
| 101107  | 37     | Women's Flame-Resistant Force Cotton Long-Sleeve T-Shirt      |            |
| 101153  | 23     | Flame-Resistant Force Cotton Graphic Long-Sleeve T-Shirt      | •          |
| 101200  | 31     | Flame-Resistant Hard Hat Liner                                |            |
| 101245  | 30     | Flame-Resistant Base Force® Cold Weather Weight Top           | •          |
| 101246  | 30     | Flame-Resistant Base Force® Cold Weather Weight Bottom        | •          |
| 101249  | 37     | Women's Flame-Resistant Signature Denim Jean                  |            |
| 101392  | 15     | Flame-Resistant Extremes® Arctic Hood                         |            |
| 101572  | 27     | Flame-Resistant Snap-Front Shirt                              | •          |
| 101575  | 29     | Flame-Resistant Portage Jacket                                |            |
| 101576  | 29     | Flame-Resistant Force Rugged Flex® Quarter-Zip Fleece         | •          |