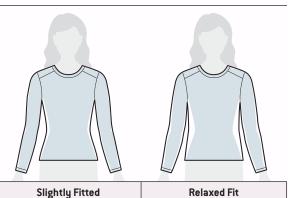

## STYLE NUMBER REFERENCE

| Style # | Page # | Flame-Resistant                                               | Big & Tall |
|---------|--------|---------------------------------------------------------------|------------|
| FRA002  | 6      | Flame-Resistant Midweight Canvas Hood / Quilt-Lined           | 1 7 1 2 2  |
| FRA003  | 31     | Flame-Resistant Double-Layer Force Balaclava                  |            |
| FRA265  | 8      | Flame-Resistant Duck Hood / Quilt-Lined                       |            |
| FRB13   | 19     | Flame-Resistant Signature Denim Dungaree                      | •          |
| FRB004  | 19     | Flame-Resistant Utility Jean — Relaxed Fit                    | •          |
| FRB100  | 18     | Flame-Resistant Signature Denim Jean — Relaxed Fit            | •          |
| FRB159  | 20     | Flame-Resistant Midweight Canvas Pant — Loose Original Fit    | •          |
| FRB240  | 21     | Flame-Resistant Canvas Cargo Pant                             | •          |
| FRS003  | 26     | Flame-Resistant Lightweight Twill Shirt                       | •          |
| FRS160  | 26     | Flame-Resistant Classic Twill Shirt                           | •          |
| WFRB159 | 37     | Women's Flame-Resistant Canvas Work Pant                      |            |
| WFRS160 | 37     | Women's Flame-Resistant Classic Twill Shirt                   |            |
| 100170  | 19     | Flame-Resistant Utility Denim Double-Front Jean — Relaxed Fit | •          |
| 100234  | 23     | Flame-Resistant Force Cotton Short-Sleeve T-Shirt             | •          |
| 100235  | 23     | Flame-Resistant Force Cotton Long-Sleeve T-Shirt              | •          |
| 100237  | 22     | Flame-Resistant Force Cotton Long-Sleeve Henley               | •          |
| 100432  | 28     | Flame-Resistant Canvas Shirt Jac                              | •          |
| 100445  | 17     | Flame-Resistant Rainwear Bib Overall                          | •          |
| 100447  | 17     | Flame-Resistant Rain Jacket                                   | •          |
| 100783  | 14     | Flame-Resistant Extremes® Arctic Parka                        | •          |
| 100784  | 15     | Flame-Resistant Extremes® Arctic Coat                         | •          |
| 100785  | 15     | Flame-Resistant Extremes® Arctic Biberall                     | •          |
| 100791  | 21     | Flame-Resistant Washed Duck Work Dungaree                     | •          |
| 101017  | 16     | Flame-Resistant Traditional Twill Coverall                    | •          |
| 101028  | 26     | Flame-Resistant Classic Plaid Shirt                           | •          |
| 101029  | 7      | Flame-Resistant Mock Neck Vest                                | •          |
| 101107  | 37     | Women's Flame-Resistant Force Cotton Long-Sleeve T-Shirt      |            |
| 101153  | 23     | Flame-Resistant Force Cotton Graphic Long-Sleeve T-Shirt      | •          |
| 101200  | 31     | Flame-Resistant Hard Hat Liner                                |            |
| 101245  | 30     | Flame-Resistant Base Force® Cold Weather Weight Top           | •          |
| 101246  | 30     | Flame-Resistant Base Force® Cold Weather Weight Bottom        | •          |
| 101249  | 37     | Women's Flame-Resistant Signature Denim Jean                  |            |
| 101392  | 15     | Flame-Resistant Extremes® Arctic Hood                         |            |
| 101572  | 27     | Flame-Resistant Snap-Front Shirt                              | •          |
| 101575  | 29     | Flame-Resistant Portage Jacket                                |            |
| 101576  | 29     | Flame-Resistant Force Rugged Flex® Quarter-Zip Fleece         | •          |