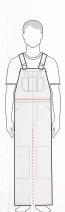

## STYLE NUMBER REFERENCE

| Style # | Page # | Flame-Resistant                                               | Big & Tall |
|---------|--------|---------------------------------------------------------------|------------|
| FRA002  | 6      | Flame-Resistant Midweight Canvas Hood / Quilt-Lined           | 1 7 1 2 2  |
| FRA003  | 31     | Flame-Resistant Double-Layer Force Balaclava                  |            |
| FRA265  | 8      | Flame-Resistant Duck Hood / Quilt-Lined                       |            |
| FRB13   | 19     | Flame-Resistant Signature Denim Dungaree                      | •          |
| FRB004  | 19     | Flame-Resistant Utility Jean — Relaxed Fit                    | •          |
| FRB100  | 18     | Flame-Resistant Signature Denim Jean — Relaxed Fit            | •          |
| FRB159  | 20     | Flame-Resistant Midweight Canvas Pant — Loose Original Fit    | •          |
| FRB240  | 21     | Flame-Resistant Canvas Cargo Pant                             | •          |
| FRS003  | 26     | Flame-Resistant Lightweight Twill Shirt                       | •          |
| FRS160  | 26     | Flame-Resistant Classic Twill Shirt                           | •          |
| WFRB159 | 37     | Women's Flame-Resistant Canvas Work Pant                      |            |
| WFRS160 | 37     | Women's Flame-Resistant Classic Twill Shirt                   |            |
| 100170  | 19     | Flame-Resistant Utility Denim Double-Front Jean — Relaxed Fit | •          |
| 100234  | 23     | Flame-Resistant Force Cotton Short-Sleeve T-Shirt             | •          |
| 100235  | 23     | Flame-Resistant Force Cotton Long-Sleeve T-Shirt              | •          |
| 100237  | 22     | Flame-Resistant Force Cotton Long-Sleeve Henley               | •          |
| 100432  | 28     | Flame-Resistant Canvas Shirt Jac                              | •          |
| 100445  | 17     | Flame-Resistant Rainwear Bib Overall                          | •          |
| 100447  | 17     | Flame-Resistant Rain Jacket                                   | •          |
| 100783  | 14     | Flame-Resistant Extremes® Arctic Parka                        | •          |
| 100784  | 15     | Flame-Resistant Extremes® Arctic Coat                         | •          |
| 100785  | 15     | Flame-Resistant Extremes® Arctic Biberall                     | •          |
| 100791  | 21     | Flame-Resistant Washed Duck Work Dungaree                     | •          |
| 101017  | 16     | Flame-Resistant Traditional Twill Coverall                    | •          |
| 101028  | 26     | Flame-Resistant Classic Plaid Shirt                           | •          |
| 101029  | 7      | Flame-Resistant Mock Neck Vest                                | •          |
| 101107  | 37     | Women's Flame-Resistant Force Cotton Long-Sleeve T-Shirt      |            |
| 101153  | 23     | Flame-Resistant Force Cotton Graphic Long-Sleeve T-Shirt      | •          |
| 101200  | 31     | Flame-Resistant Hard Hat Liner                                |            |
| 101245  | 30     | Flame-Resistant Base Force® Cold Weather Weight Top           | •          |
| 101246  | 30     | Flame-Resistant Base Force® Cold Weather Weight Bottom        | •          |
| 101249  | 37     | Women's Flame-Resistant Signature Denim Jean                  |            |
| 101392  | 15     | Flame-Resistant Extremes® Arctic Hood                         |            |
| 101572  | 27     | Flame-Resistant Snap-Front Shirt                              | •          |
| 101575  | 29     | Flame-Resistant Portage Jacket                                |            |
| 101576  | 29     | Flame-Resistant Force Rugged Flex® Quarter-Zip Fleece         | •          |