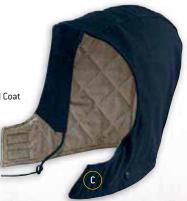

## STYLE NUMBER REFERENCE

| Style # | Page # | Flame-Resistant                                               | Big & Tall |
|---------|--------|---------------------------------------------------------------|------------|
| FRA002  | 6      | Flame-Resistant Midweight Canvas Hood / Quilt-Lined           | 1 7 1 2 2  |
| FRA003  | 31     | Flame-Resistant Double-Layer Force Balaclava                  |            |
| FRA265  | 8      | Flame-Resistant Duck Hood / Quilt-Lined                       |            |
| FRB13   | 19     | Flame-Resistant Signature Denim Dungaree                      | •          |
| FRB004  | 19     | Flame-Resistant Utility Jean — Relaxed Fit                    | •          |
| FRB100  | 18     | Flame-Resistant Signature Denim Jean — Relaxed Fit            | •          |
| FRB159  | 20     | Flame-Resistant Midweight Canvas Pant — Loose Original Fit    | •          |
| FRB240  | 21     | Flame-Resistant Canvas Cargo Pant                             | •          |
| FRS003  | 26     | Flame-Resistant Lightweight Twill Shirt                       | •          |
| FRS160  | 26     | Flame-Resistant Classic Twill Shirt                           | •          |
| WFRB159 | 37     | Women's Flame-Resistant Canvas Work Pant                      |            |
| WFRS160 | 37     | Women's Flame-Resistant Classic Twill Shirt                   |            |
| 100170  | 19     | Flame-Resistant Utility Denim Double-Front Jean — Relaxed Fit | •          |
| 100234  | 23     | Flame-Resistant Force Cotton Short-Sleeve T-Shirt             | •          |
| 100235  | 23     | Flame-Resistant Force Cotton Long-Sleeve T-Shirt              | •          |
| 100237  | 22     | Flame-Resistant Force Cotton Long-Sleeve Henley               | •          |
| 100432  | 28     | Flame-Resistant Canvas Shirt Jac                              | •          |
| 100445  | 17     | Flame-Resistant Rainwear Bib Overall                          | •          |
| 100447  | 17     | Flame-Resistant Rain Jacket                                   | •          |
| 100783  | 14     | Flame-Resistant Extremes® Arctic Parka                        | •          |
| 100784  | 15     | Flame-Resistant Extremes® Arctic Coat                         | •          |
| 100785  | 15     | Flame-Resistant Extremes® Arctic Biberall                     | •          |
| 100791  | 21     | Flame-Resistant Washed Duck Work Dungaree                     | •          |
| 101017  | 16     | Flame-Resistant Traditional Twill Coverall                    | •          |
| 101028  | 26     | Flame-Resistant Classic Plaid Shirt                           | •          |
| 101029  | 7      | Flame-Resistant Mock Neck Vest                                | •          |
| 101107  | 37     | Women's Flame-Resistant Force Cotton Long-Sleeve T-Shirt      |            |
| 101153  | 23     | Flame-Resistant Force Cotton Graphic Long-Sleeve T-Shirt      | •          |
| 101200  | 31     | Flame-Resistant Hard Hat Liner                                |            |
| 101245  | 30     | Flame-Resistant Base Force® Cold Weather Weight Top           | •          |
| 101246  | 30     | Flame-Resistant Base Force® Cold Weather Weight Bottom        | •          |
| 101249  | 37     | Women's Flame-Resistant Signature Denim Jean                  |            |
| 101392  | 15     | Flame-Resistant Extremes® Arctic Hood                         |            |
| 101572  | 27     | Flame-Resistant Snap-Front Shirt                              | •          |
| 101575  | 29     | Flame-Resistant Portage Jacket                                |            |
| 101576  | 29     | Flame-Resistant Force Rugged Flex® Quarter-Zip Fleece         | •          |