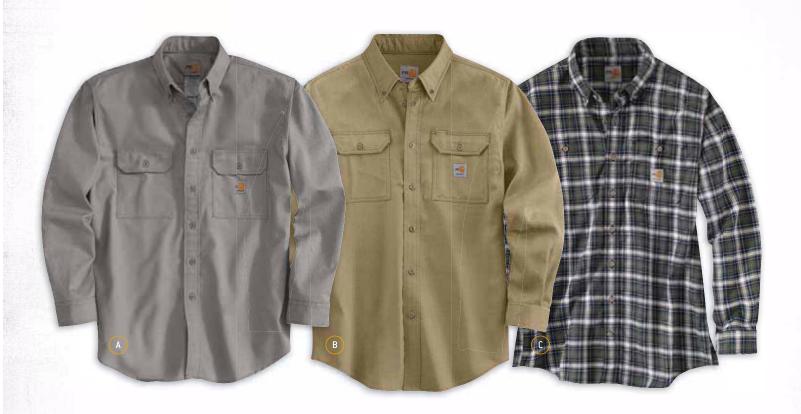

## STYLE NUMBER REFERENCE

| Style # | Page # | Flame-Resistant                                               | Big & Tall |
|---------|--------|---------------------------------------------------------------|------------|
| FRA002  | 6      | Flame-Resistant Midweight Canvas Hood / Quilt-Lined           | 1 7 1 2 2  |
| FRA003  | 31     | Flame-Resistant Double-Layer Force Balaclava                  |            |
| FRA265  | 8      | Flame-Resistant Duck Hood / Quilt-Lined                       |            |
| FRB13   | 19     | Flame-Resistant Signature Denim Dungaree                      | •          |
| FRB004  | 19     | Flame-Resistant Utility Jean — Relaxed Fit                    | •          |
| FRB100  | 18     | Flame-Resistant Signature Denim Jean — Relaxed Fit            | •          |
| FRB159  | 20     | Flame-Resistant Midweight Canvas Pant — Loose Original Fit    | •          |
| FRB240  | 21     | Flame-Resistant Canvas Cargo Pant                             | •          |
| FRS003  | 26     | Flame-Resistant Lightweight Twill Shirt                       | •          |
| FRS160  | 26     | Flame-Resistant Classic Twill Shirt                           | •          |
| WFRB159 | 37     | Women's Flame-Resistant Canvas Work Pant                      |            |
| WFRS160 | 37     | Women's Flame-Resistant Classic Twill Shirt                   |            |
| 100170  | 19     | Flame-Resistant Utility Denim Double-Front Jean — Relaxed Fit | •          |
| 100234  | 23     | Flame-Resistant Force Cotton Short-Sleeve T-Shirt             | •          |
| 100235  | 23     | Flame-Resistant Force Cotton Long-Sleeve T-Shirt              | •          |
| 100237  | 22     | Flame-Resistant Force Cotton Long-Sleeve Henley               | •          |
| 100432  | 28     | Flame-Resistant Canvas Shirt Jac                              | •          |
| 100445  | 17     | Flame-Resistant Rainwear Bib Overall                          | •          |
| 100447  | 17     | Flame-Resistant Rain Jacket                                   | •          |
| 100783  | 14     | Flame-Resistant Extremes® Arctic Parka                        | •          |
| 100784  | 15     | Flame-Resistant Extremes® Arctic Coat                         | •          |
| 100785  | 15     | Flame-Resistant Extremes® Arctic Biberall                     | •          |
| 100791  | 21     | Flame-Resistant Washed Duck Work Dungaree                     | •          |
| 101017  | 16     | Flame-Resistant Traditional Twill Coverall                    | •          |
| 101028  | 26     | Flame-Resistant Classic Plaid Shirt                           | •          |
| 101029  | 7      | Flame-Resistant Mock Neck Vest                                | •          |
| 101107  | 37     | Women's Flame-Resistant Force Cotton Long-Sleeve T-Shirt      |            |
| 101153  | 23     | Flame-Resistant Force Cotton Graphic Long-Sleeve T-Shirt      | •          |
| 101200  | 31     | Flame-Resistant Hard Hat Liner                                |            |
| 101245  | 30     | Flame-Resistant Base Force® Cold Weather Weight Top           | •          |
| 101246  | 30     | Flame-Resistant Base Force® Cold Weather Weight Bottom        | •          |
| 101249  | 37     | Women's Flame-Resistant Signature Denim Jean                  |            |
| 101392  | 15     | Flame-Resistant Extremes® Arctic Hood                         |            |
| 101572  | 27     | Flame-Resistant Snap-Front Shirt                              | •          |
| 101575  | 29     | Flame-Resistant Portage Jacket                                |            |
| 101576  | 29     | Flame-Resistant Force Rugged Flex® Quarter-Zip Fleece         | •          |