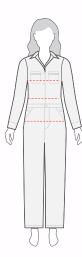

## STYLE NUMBER REFERENCE

| Style # | Page # | Flame-Resistant                                               | Big & Tall |
|---------|--------|---------------------------------------------------------------|------------|
| FRA002  | 6      | Flame-Resistant Midweight Canvas Hood / Quilt-Lined           | 1 7 1 2 2  |
| FRA003  | 31     | Flame-Resistant Double-Layer Force Balaclava                  |            |
| FRA265  | 8      | Flame-Resistant Duck Hood / Quilt-Lined                       |            |
| FRB13   | 19     | Flame-Resistant Signature Denim Dungaree                      | •          |
| FRB004  | 19     | Flame-Resistant Utility Jean — Relaxed Fit                    | •          |
| FRB100  | 18     | Flame-Resistant Signature Denim Jean — Relaxed Fit            | •          |
| FRB159  | 20     | Flame-Resistant Midweight Canvas Pant — Loose Original Fit    | •          |
| FRB240  | 21     | Flame-Resistant Canvas Cargo Pant                             | •          |
| FRS003  | 26     | Flame-Resistant Lightweight Twill Shirt                       | •          |
| FRS160  | 26     | Flame-Resistant Classic Twill Shirt                           | •          |
| WFRB159 | 37     | Women's Flame-Resistant Canvas Work Pant                      |            |
| WFRS160 | 37     | Women's Flame-Resistant Classic Twill Shirt                   |            |
| 100170  | 19     | Flame-Resistant Utility Denim Double-Front Jean — Relaxed Fit | •          |
| 100234  | 23     | Flame-Resistant Force Cotton Short-Sleeve T-Shirt             | •          |
| 100235  | 23     | Flame-Resistant Force Cotton Long-Sleeve T-Shirt              | •          |
| 100237  | 22     | Flame-Resistant Force Cotton Long-Sleeve Henley               | •          |
| 100432  | 28     | Flame-Resistant Canvas Shirt Jac                              | •          |
| 100445  | 17     | Flame-Resistant Rainwear Bib Overall                          | •          |
| 100447  | 17     | Flame-Resistant Rain Jacket                                   | •          |
| 100783  | 14     | Flame-Resistant Extremes® Arctic Parka                        | •          |
| 100784  | 15     | Flame-Resistant Extremes® Arctic Coat                         | •          |
| 100785  | 15     | Flame-Resistant Extremes® Arctic Biberall                     | •          |
| 100791  | 21     | Flame-Resistant Washed Duck Work Dungaree                     | •          |
| 101017  | 16     | Flame-Resistant Traditional Twill Coverall                    | •          |
| 101028  | 26     | Flame-Resistant Classic Plaid Shirt                           | •          |
| 101029  | 7      | Flame-Resistant Mock Neck Vest                                | •          |
| 101107  | 37     | Women's Flame-Resistant Force Cotton Long-Sleeve T-Shirt      |            |
| 101153  | 23     | Flame-Resistant Force Cotton Graphic Long-Sleeve T-Shirt      | •          |
| 101200  | 31     | Flame-Resistant Hard Hat Liner                                |            |
| 101245  | 30     | Flame-Resistant Base Force® Cold Weather Weight Top           | •          |
| 101246  | 30     | Flame-Resistant Base Force® Cold Weather Weight Bottom        | •          |
| 101249  | 37     | Women's Flame-Resistant Signature Denim Jean                  |            |
| 101392  | 15     | Flame-Resistant Extremes® Arctic Hood                         |            |
| 101572  | 27     | Flame-Resistant Snap-Front Shirt                              | •          |
| 101575  | 29     | Flame-Resistant Portage Jacket                                |            |
| 101576  | 29     | Flame-Resistant Force Rugged Flex® Quarter-Zip Fleece         | •          |