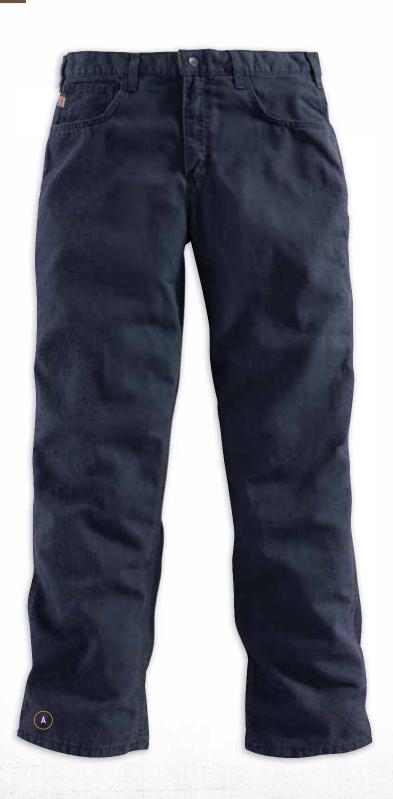

y nylon
- Sits slightly above the waist
- Cell phone pocket and multiple utility pockets on right leg
  • Two reinforced back pockets
- Imported

Style #/Color FRB159-DNY/Dark Navy FRB159-GKH/Golden Khaki FRB159-MOS/Moss

WAIST

|       |    | 30 | 31 | 32 | 33 | 34 | 35 | 36 | 38 | 40 | 42 | 44 | 46 | 48 | 50 | 52 | 54 |
|-------|----|----|----|----|----|----|----|----|----|----|----|----|----|----|----|----|----|
| _     | 30 | 0  | 0  | 0  | 0  | 0  | 0  | 0  | 0  | 0  | 0  | 0  | 0  | 0  |    | 0  | 0  |
| A     | 32 |    |    | 0  | 0  |    | 0  | 0  |    | 0  | 0  | 0  |    | 0  | •  | 0  | 0  |
| N S E | 34 | 0  |    | 0  | 0  |    | 0  | 0  |    | 0  | 0  | 0  | 0  | 0  |    |    |    |
| =     | 36 | 0  | 0  | 0  | 0  | 0  |    | 0  | 0  | 0  | 0  | 0  | 0  |    |    |    |    |







## B FR Canvas Cargo Pant

FRB240

- Midweight 8.5-ounce, FR canvas: 88% cotton/12% high-tenacity nylon
- Sits slightly above the waist
- Two large side cargo pockets with pen slots
- Two reinforced back pockets
- Imported

Style #/Color FRB240-DNY/Dark Navy FRB240-GKH/Golden Khaki FRB240-BLK/Black

WAIST

|    | 30 | 31 | 32 | 33 | 34 | 35 | 36 | 38 | 40 | 42 | 44 | 46 | 48 | 50 | 52 | 5 |
|----|----|----|----|----|----|----|----|----|----|----|----|----|----|----|----|---|
| 30 |    |    |    | •  |    | 0  | •  | 0  | 0  | •  | 0  |    |    |    |    |   |
| 32 |    |    | •  | •  |    | 0  | •  | 0  | 0  | •  | 0  |    | •  | •  | 0  | 0 |
| 34 |    | 0  | •  | •  |    | 0  | •  | 0  | 0  | •  | 0  |    |    |    |    |   |
| 36 |    |    |    |    | 0  |    |    | 0  |    |    |