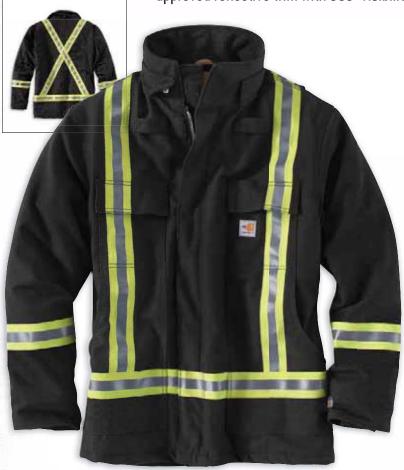

## STYLE NUMBER REFERENCE

| Style # | Page # | Flame-Resistant                                               | Big & Tall |
|---------|--------|---------------------------------------------------------------|------------|
| FRA002  | 6      | Flame-Resistant Midweight Canvas Hood / Quilt-Lined           | 1 7 1 2 2  |
| FRA003  | 31     | Flame-Resistant Double-Layer Force Balaclava                  |            |
| FRA265  | 8      | Flame-Resistant Duck Hood / Quilt-Lined                       |            |
| FRB13   | 19     | Flame-Resistant Signature Denim Dungaree                      | •          |
| FRB004  | 19     | Flame-Resistant Utility Jean — Relaxed Fit                    | •          |
| FRB100  | 18     | Flame-Resistant Signature Denim Jean — Relaxed Fit            | •          |
| FRB159  | 20     | Flame-Resistant Midweight Canvas Pant — Loose Original Fit    | •          |
| FRB240  | 21     | Flame-Resistant Canvas Cargo Pant                             | •          |
| FRS003  | 26     | Flame-Resistant Lightweight Twill Shirt                       | •          |
| FRS160  | 26     | Flame-Resistant Classic Twill Shirt                           | •          |
| WFRB159 | 37     | Women's Flame-Resistant Canvas Work Pant                      |            |
| WFRS160 | 37     | Women's Flame-Resistant Classic Twill Shirt                   |            |
| 100170  | 19     | Flame-Resistant Utility Denim Double-Front Jean — Relaxed Fit | •          |
| 100234  | 23     | Flame-Resistant Force Cotton Short-Sleeve T-Shirt             | •          |
| 100235  | 23     | Flame-Resistant Force Cotton Long-Sleeve T-Shirt              | •          |
| 100237  | 22     | Flame-Resistant Force Cotton Long-Sleeve Henley               | •          |
| 100432  | 28     | Flame-Resistant Canvas Shirt Jac                              | •          |
| 100445  | 17     | Flame-Resistant Rainwear Bib Overall                          | •          |
| 100447  | 17     | Flame-Resistant Rain Jacket                                   | •          |
| 100783  | 14     | Flame-Resistant Extremes® Arctic Parka                        | •          |
| 100784  | 15     | Flame-Resistant Extremes® Arctic Coat                         | •          |
| 100785  | 15     | Flame-Resistant Extremes® Arctic Biberall                     | •          |
| 100791  | 21     | Flame-Resistant Washed Duck Work Dungaree                     | •          |
| 101017  | 16     | Flame-Resistant Traditional Twill Coverall                    | •          |
| 101028  | 26     | Flame-Resistant Classic Plaid Shirt                           | •          |
| 101029  | 7      | Flame-Resistant Mock Neck Vest                                | •          |
| 101107  | 37     | Women's Flame-Resistant Force Cotton Long-Sleeve T-Shirt      |            |
| 101153  | 23     | Flame-Resistant Force Cotton Graphic Long-Sleeve T-Shirt      | •          |
| 101200  | 31     | Flame-Resistant Hard Hat Liner                                |            |
| 101245  | 30     | Flame-Resistant Base Force® Cold Weather Weight Top           | •          |
| 101246  | 30     | Flame-Resistant Base Force® Cold Weather Weight Bottom        | •          |
| 101249  | 37     | Women's Flame-Resistant Signature Denim Jean                  |            |
| 101392  | 15     | Flame-Resistant Extremes® Arctic Hood                         |            |
| 101572  | 27     | Flame-Resistant Snap-Front Shirt                              | •          |
| 101575  | 29     | Flame-Resistant Portage Jacket                                |            |
| 101576  | 29     | Flame-Resistant Force Rugged Flex® Quarter-Zip Fleece         | •          |