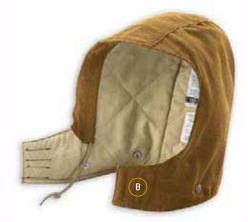

## STYLE NUMBER REFERENCE

| Style # | Page # | Flame-Resistant                                               | Big & Tall |
|---------|--------|---------------------------------------------------------------|------------|
| FRA002  | 6      | Flame-Resistant Midweight Canvas Hood / Quilt-Lined           | 1 7 1 2 2  |
| FRA003  | 31     | Flame-Resistant Double-Layer Force Balaclava                  |            |
| FRA265  | 8      | Flame-Resistant Duck Hood / Quilt-Lined                       |            |
| FRB13   | 19     | Flame-Resistant Signature Denim Dungaree                      | •          |
| FRB004  | 19     | Flame-Resistant Utility Jean — Relaxed Fit                    | •          |
| FRB100  | 18     | Flame-Resistant Signature Denim Jean — Relaxed Fit            | •          |
| FRB159  | 20     | Flame-Resistant Midweight Canvas Pant — Loose Original Fit    | •          |
| FRB240  | 21     | Flame-Resistant Canvas Cargo Pant                             | •          |
| FRS003  | 26     | Flame-Resistant Lightweight Twill Shirt                       | •          |
| FRS160  | 26     | Flame-Resistant Classic Twill Shirt                           | •          |
| WFRB159 | 37     | Women's Flame-Resistant Canvas Work Pant                      |            |
| WFRS160 | 37     | Women's Flame-Resistant Classic Twill Shirt                   |            |
| 100170  | 19     | Flame-Resistant Utility Denim Double-Front Jean — Relaxed Fit | •          |
| 100234  | 23     | Flame-Resistant Force Cotton Short-Sleeve T-Shirt             | •          |
| 100235  | 23     | Flame-Resistant Force Cotton Long-Sleeve T-Shirt              | •          |
| 100237  | 22     | Flame-Resistant Force Cotton Long-Sleeve Henley               | •          |
| 100432  | 28     | Flame-Resistant Canvas Shirt Jac                              | •          |
| 100445  | 17     | Flame-Resistant Rainwear Bib Overall                          | •          |
| 100447  | 17     | Flame-Resistant Rain Jacket                                   | •          |
| 100783  | 14     | Flame-Resistant Extremes® Arctic Parka                        | •          |
| 100784  | 15     | Flame-Resistant Extremes® Arctic Coat                         | •          |
| 100785  | 15     | Flame-Resistant Extremes® Arctic Biberall                     | •          |
| 100791  | 21     | Flame-Resistant Washed Duck Work Dungaree                     | •          |
| 101017  | 16     | Flame-Resistant Traditional Twill Coverall                    | •          |
| 101028  | 26     | Flame-Resistant Classic Plaid Shirt                           | •          |
| 101029  | 7      | Flame-Resistant Mock Neck Vest                                | •          |
| 101107  | 37     | Women's Flame-Resistant Force Cotton Long-Sleeve T-Shirt      |            |
| 101153  | 23     | Flame-Resistant Force Cotton Graphic Long-Sleeve T-Shirt      | •          |
| 101200  | 31     | Flame-Resistant Hard Hat Liner                                |            |
| 101245  | 30     | Flame-Resistant Base Force® Cold Weather Weight Top           | •          |
| 101246  | 30     | Flame-Resistant Base Force® Cold Weather Weight Bottom        | •          |
| 101249  | 37     | Women's Flame-Resistant Signature Denim Jean                  |            |
| 101392  | 15     | Flame-Resistant Extremes® Arctic Hood                         |            |
| 101572  | 27     | Flame-Resistant Snap-Front Shirt                              | •          |
| 101575  | 29     | Flame-Resistant Portage Jacket                                |            |
| 101576  | 29     | Flame-Resistant Force Rugged Flex® Quarter-Zip Fleece         | •          |