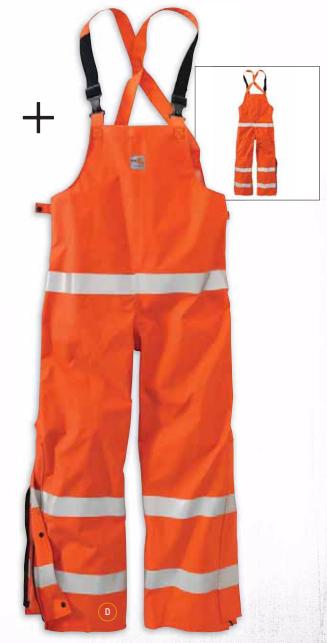

## STYLE NUMBER REFERENCE

| Style # | Page # | Flame-Resistant                                               | Big & Tall |
|---------|--------|---------------------------------------------------------------|------------|
| FRA002  | 6      | Flame-Resistant Midweight Canvas Hood / Quilt-Lined           | 1 7 1 2 2  |
| FRA003  | 31     | Flame-Resistant Double-Layer Force Balaclava                  |            |
| FRA265  | 8      | Flame-Resistant Duck Hood / Quilt-Lined                       |            |
| FRB13   | 19     | Flame-Resistant Signature Denim Dungaree                      | •          |
| FRB004  | 19     | Flame-Resistant Utility Jean — Relaxed Fit                    | •          |
| FRB100  | 18     | Flame-Resistant Signature Denim Jean — Relaxed Fit            | •          |
| FRB159  | 20     | Flame-Resistant Midweight Canvas Pant — Loose Original Fit    | •          |
| FRB240  | 21     | Flame-Resistant Canvas Cargo Pant                             | •          |
| FRS003  | 26     | Flame-Resistant Lightweight Twill Shirt                       | •          |
| FRS160  | 26     | Flame-Resistant Classic Twill Shirt                           | •          |
| WFRB159 | 37     | Women's Flame-Resistant Canvas Work Pant                      |            |
| WFRS160 | 37     | Women's Flame-Resistant Classic Twill Shirt                   |            |
| 100170  | 19     | Flame-Resistant Utility Denim Double-Front Jean — Relaxed Fit | •          |
| 100234  | 23     | Flame-Resistant Force Cotton Short-Sleeve T-Shirt             | •          |
| 100235  | 23     | Flame-Resistant Force Cotton Long-Sleeve T-Shirt              | •          |
| 100237  | 22     | Flame-Resistant Force Cotton Long-Sleeve Henley               | •          |
| 100432  | 28     | Flame-Resistant Canvas Shirt Jac                              | •          |
| 100445  | 17     | Flame-Resistant Rainwear Bib Overall                          | •          |
| 100447  | 17     | Flame-Resistant Rain Jacket                                   | •          |
| 100783  | 14     | Flame-Resistant Extremes® Arctic Parka                        | •          |
| 100784  | 15     | Flame-Resistant Extremes® Arctic Coat                         | •          |
| 100785  | 15     | Flame-Resistant Extremes® Arctic Biberall                     | •          |
| 100791  | 21     | Flame-Resistant Washed Duck Work Dungaree                     | •          |
| 101017  | 16     | Flame-Resistant Traditional Twill Coverall                    | •          |
| 101028  | 26     | Flame-Resistant Classic Plaid Shirt                           | •          |
| 101029  | 7      | Flame-Resistant Mock Neck Vest                                | •          |
| 101107  | 37     | Women's Flame-Resistant Force Cotton Long-Sleeve T-Shirt      |            |
| 101153  | 23     | Flame-Resistant Force Cotton Graphic Long-Sleeve T-Shirt      | •          |
| 101200  | 31     | Flame-Resistant Hard Hat Liner                                |            |
| 101245  | 30     | Flame-Resistant Base Force® Cold Weather Weight Top           | •          |
| 101246  | 30     | Flame-Resistant Base Force® Cold Weather Weight Bottom        | •          |
| 101249  | 37     | Women's Flame-Resistant Signature Denim Jean                  |            |
| 101392  | 15     | Flame-Resistant Extremes® Arctic Hood                         |            |
| 101572  | 27     | Flame-Resistant Snap-Front Shirt                              | •          |
| 101575  | 29     | Flame-Resistant Portage Jacket                                |            |
| 101576  | 29     | Flame-Resistant Force Rugged Flex® Quarter-Zip Fleece         | •          |