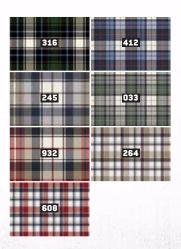

/Khaki FRS003-DNY/Dark Navy FRS003-GRY/Gray FRS003-465/Medium Blue FRS003-RYL/Royal FRS003-629/H Red

|       | 5XL | 4XL | ЗXL | 2XL | XL | L | М | s |
|-------|-----|-----|-----|-----|----|---|---|---|
| REGUL |     | 0   | 0   | •   |    | 0 | 0 |   |
| TALL  |     | 0   | 0   | 0   | 0  | 0 | 0 |   |

LAR



### FR Classic Plaid Shirt 101028

- 6.5-ounce, FR twill: 88% cotton/ 12% high-tenacity nylon
- Imported

Style #/Color 101028-316/Moss 101028-412/Navy 101028-245/Mid Brown/Navy 101028-033/Gray 101028-932/Dark Crimson/Black 101028-264/Golden Khaki 101028-608/Dark Crimson

| s | М | L | XL | 2XL | ЗХГ | 4XL | 5XL |         |
|---|---|---|----|-----|-----|-----|-----|---------|
|   | • |   |    | •   | 0   | 0   |     | REGULAR |
|   | 0 | 0 | 0  | 0   | 0   | 0   |     | TALL    |



### FR WOVEN SNAP FRONT **ORIGINAL FIT**

Snap-front closure. Spread collar with extended sleeve plackets and three-snap cuffs. Triple-stitched main seams for durability.



## 101572

- 7.5-ounce, FR twill: 100% cotton
- Imported

Style #/Color 101572-250/Khaki 101572-410/Dark Navy

|         | 5XL | 4XL | 3XL | 2XL | XL | L | М | s |
|---------|-----|-----|-----|-----|----|---|---|---|
| REGULAR |     | 0   | 0   | 0   |    | 0 | • | 0 |
| TALL    |     | 0   | 0   | 0   | 0  | 0 | 0 |   |

## FR Snap-Front Plaid Shirt

- 6.5-ounce, FR twill: 88% cotton/ 12% high-tenacity nylon
- Imported

Style #/Color 102015-412/Navy 102015-316/Moss

| s | М | L | XL | 2XL | ЗХГ | 4XL | 5XL |         |
|---|---|---|----|-----|-----|-----|-----|---------|
|   | • |   | •  | •   |     | 0   |     | REG