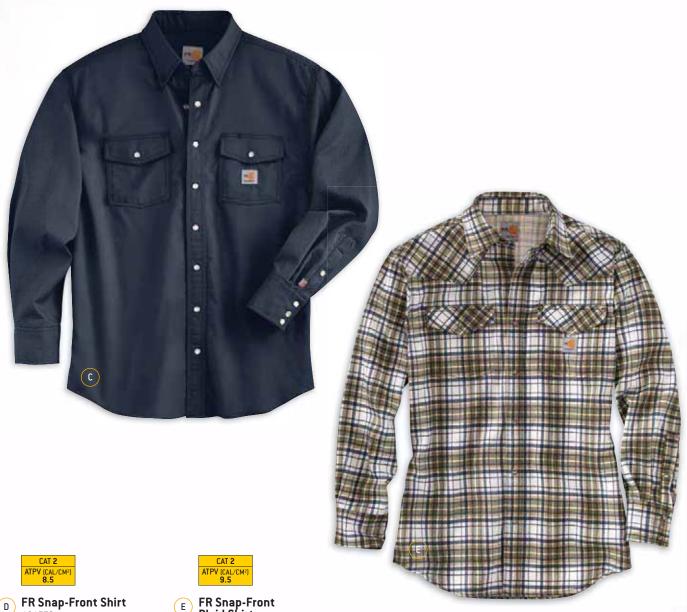

## STYLE NUMBER REFERENCE

| Style # | Page # | Flame-Resistant                                               | Big & Tall |
|---------|--------|---------------------------------------------------------------|------------|
| FRA002  | 6      | Flame-Resistant Midweight Canvas Hood / Quilt-Lined           | 1 7 1 2 2  |
| FRA003  | 31     | Flame-Resistant Double-Layer Force Balaclava                  |            |
| FRA265  | 8      | Flame-Resistant Duck Hood / Quilt-Lined                       |            |
| FRB13   | 19     | Flame-Resistant Signature Denim Dungaree                      | •          |
| FRB004  | 19     | Flame-Resistant Utility Jean — Relaxed Fit                    | •          |
| FRB100  | 18     | Flame-Resistant Signature Denim Jean — Relaxed Fit            | •          |
| FRB159  | 20     | Flame-Resistant Midweight Canvas Pant — Loose Original Fit    | •          |
| FRB240  | 21     | Flame-Resistant Canvas Cargo Pant                             | •          |
| FRS003  | 26     | Flame-Resistant Lightweight Twill Shirt                       | •          |
| FRS160  | 26     | Flame-Resistant Classic Twill Shirt                           | •          |
| WFRB159 | 37     | Women's Flame-Resistant Canvas Work Pant                      |            |
| WFRS160 | 37     | Women's Flame-Resistant Classic Twill Shirt                   |            |
| 100170  | 19     | Flame-Resistant Utility Denim Double-Front Jean — Relaxed Fit | •          |
| 100234  | 23     | Flame-Resistant Force Cotton Short-Sleeve T-Shirt             | •          |
| 100235  | 23     | Flame-Resistant Force Cotton Long-Sleeve T-Shirt              | •          |
| 100237  | 22     | Flame-Resistant Force Cotton Long-Sleeve Henley               | •          |
| 100432  | 28     | Flame-Resistant Canvas Shirt Jac                              | •          |
| 100445  | 17     | Flame-Resistant Rainwear Bib Overall                          | •          |
| 100447  | 17     | Flame-Resistant Rain Jacket                                   | •          |
| 100783  | 14     | Flame-Resistant Extremes® Arctic Parka                        | •          |
| 100784  | 15     | Flame-Resistant Extremes® Arctic Coat                         | •          |
| 100785  | 15     | Flame-Resistant Extremes® Arctic Biberall                     | •          |
| 100791  | 21     | Flame-Resistant Washed Duck Work Dungaree                     | •          |
| 101017  | 16     | Flame-Resistant Traditional Twill Coverall                    | •          |
| 101028  | 26     | Flame-Resistant Classic Plaid Shirt                           | •          |
| 101029  | 7      | Flame-Resistant Mock Neck Vest                                | •          |
| 101107  | 37     | Women's Flame-Resistant Force Cotton Long-Sleeve T-Shirt      |            |
| 101153  | 23     | Flame-Resistant Force Cotton Graphic Long-Sleeve T-Shirt      | •          |
| 101200  | 31     | Flame-Resistant Hard Hat Liner                                |            |
| 101245  | 30     | Flame-Resistant Base Force® Cold Weather Weight Top           | •          |
| 101246  | 30     | Flame-Resistant Base Force® Cold Weather Weight Bottom        | •          |
| 101249  | 37     | Women's Flame-Resistant Signature Denim Jean                  |            |
| 101392  | 15     | Flame-Resistant Extremes® Arctic Hood                         |            |
| 101572  | 27     | Flame-Resistant Snap-Front Shirt                              | •          |
| 101575  | 29     | Flame-Resistant Portage Jacket                                |            |
| 101576  | 29     | Flame-Resistant Force Rugged Flex® Quarter-Zip Fleece         | •          |