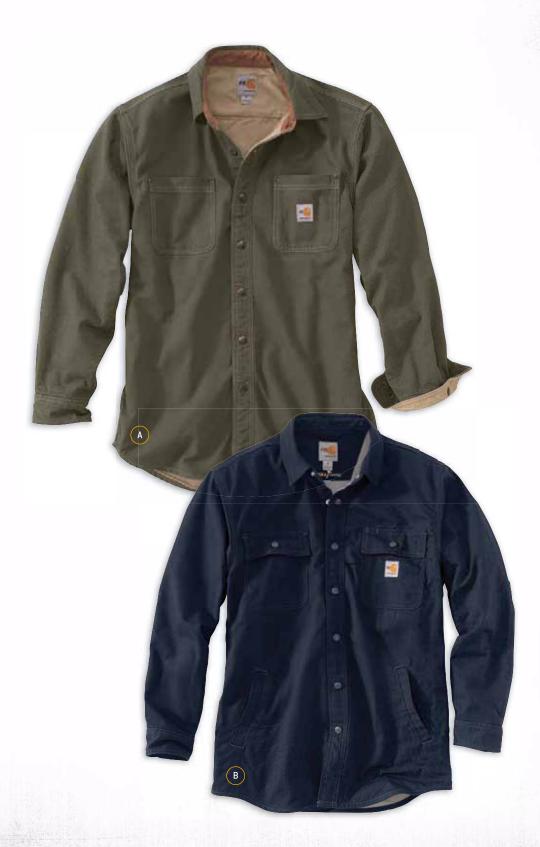

## STYLE NUMBER REFERENCE

| Style # | Page # | Flame-Resistant                                               | Big & Tall |
|---------|--------|---------------------------------------------------------------|------------|
| FRA002  | 6      | Flame-Resistant Midweight Canvas Hood / Quilt-Lined           | 1 7 1 2 2  |
| FRA003  | 31     | Flame-Resistant Double-Layer Force Balaclava                  |            |
| FRA265  | 8      | Flame-Resistant Duck Hood / Quilt-Lined                       |            |
| FRB13   | 19     | Flame-Resistant Signature Denim Dungaree                      | •          |
| FRB004  | 19     | Flame-Resistant Utility Jean — Relaxed Fit                    | •          |
| FRB100  | 18     | Flame-Resistant Signature Denim Jean — Relaxed Fit            | •          |
| FRB159  | 20     | Flame-Resistant Midweight Canvas Pant — Loose Original Fit    | •          |
| FRB240  | 21     | Flame-Resistant Canvas Cargo Pant                             | •          |
| FRS003  | 26     | Flame-Resistant Lightweight Twill Shirt                       | •          |
| FRS160  | 26     | Flame-Resistant Classic Twill Shirt                           | •          |
| WFRB159 | 37     | Women's Flame-Resistant Canvas Work Pant                      |            |
| WFRS160 | 37     | Women's Flame-Resistant Classic Twill Shirt                   |            |
| 100170  | 19     | Flame-Resistant Utility Denim Double-Front Jean — Relaxed Fit | •          |
| 100234  | 23     | Flame-Resistant Force Cotton Short-Sleeve T-Shirt             | •          |
| 100235  | 23     | Flame-Resistant Force Cotton Long-Sleeve T-Shirt              | •          |
| 100237  | 22     | Flame-Resistant Force Cotton Long-Sleeve Henley               | •          |
| 100432  | 28     | Flame-Resistant Canvas Shirt Jac                              | •          |
| 100445  | 17     | Flame-Resistant Rainwear Bib Overall                          | •          |
| 100447  | 17     | Flame-Resistant Rain Jacket                                   | •          |
| 100783  | 14     | Flame-Resistant Extremes® Arctic Parka                        | •          |
| 100784  | 15     | Flame-Resistant Extremes® Arctic Coat                         | •          |
| 100785  | 15     | Flame-Resistant Extremes® Arctic Biberall                     | •          |
| 100791  | 21     | Flame-Resistant Washed Duck Work Dungaree                     | •          |
| 101017  | 16     | Flame-Resistant Traditional Twill Coverall                    | •          |
| 101028  | 26     | Flame-Resistant Classic Plaid Shirt                           | •          |
| 101029  | 7      | Flame-Resistant Mock Neck Vest                                | •          |
| 101107  | 37     | Women's Flame-Resistant Force Cotton Long-Sleeve T-Shirt      |            |
| 101153  | 23     | Flame-Resistant Force Cotton Graphic Long-Sleeve T-Shirt      | •          |
| 101200  | 31     | Flame-Resistant Hard Hat Liner                                |            |
| 101245  | 30     | Flame-Resistant Base Force® Cold Weather Weight Top           | •          |
| 101246  | 30     | Flame-Resistant Base Force® Cold Weather Weight Bottom        | •          |
| 101249  | 37     | Women's Flame-Resistant Signature Denim Jean                  |            |
| 101392  | 15     | Flame-Resistant Extremes® Arctic Hood                         |            |
| 101572  | 27     | Flame-Resistant Snap-Front Shirt                              | •          |
| 101575  | 29     | Flame-Resistant Portage Jacket                                |            |
| 101576  | 29     | Flame-Resistant Force Rugged Flex® Quarter-Zip Fleece         | •          |