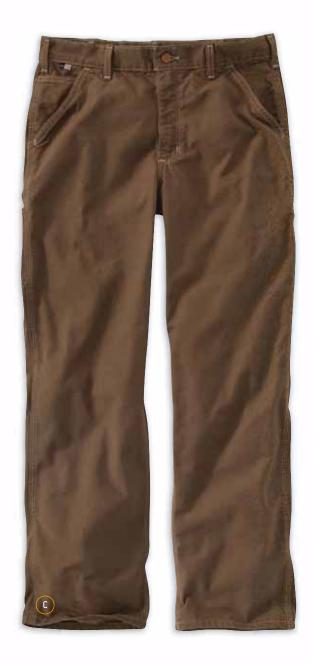

lon
- Sits slightly above the waist
- Cell phone pocket and multiple utility pockets on right leg
  • Two reinforced back pockets
- Imported

Style #/Color FRB159-DNY/Dark Navy FRB159-GKH/Golden Khaki FRB159-MOS/Moss

WAIST

|       |    | 30 | 31 | 32 | 33 | 34 | 35 | 36 | 38 | 40 | 42 | 44 | 46 | 48 | 50 | 52 | 54 |
|-------|----|----|----|----|----|----|----|----|----|----|----|----|----|----|----|----|----|
| _     | 30 | 0  | 0  | 0  | 0  | 0  | 0  | 0  | 0  | 0  | 0  | 0  | 0  | 0  |    | 0  | 0  |
| A     | 32 |    |    | 0  | 0  |    | 0  | 0  |    | 0  | 0  | 0  |    | 0  | •  | 0  | 0  |
| N S E | 34 | 0  |    | 0  | 0  |    | 0  | 0  |    | 0  | 0  | 0  | 0  | 0  |    |    |    |
| =     | 36 | 0  | 0  | 0  | 0  | 0  |    | 0  | 0  | 0  | 0  | 0  | 0  |    |    |    |    |







## B FR Canvas Cargo Pant

FRB240

- Midweight 8.5-ounce, FR canvas: 88% cotton/12% high-tenacity nylon
- Sits slightly above the waist
- Two large side cargo pockets with pen slots
- Two reinforced back pockets
- Imported

Style #/Color FRB240-DNY/Dark Navy FRB240-GKH/Golden Khaki FRB240-BLK/Black

WAIST

|    | 30 | 31 | 32 | 33 | 34 | 35 | 36 | 38 | 40 | 42 | 44 | 46 | 48 | 50 | 52 | 5 |
|----|----|----|----|----|----|----|----|----|----|----|----|----|----|----|----|---|
| 30 |    |    |    | •  |    | 0  | •  | 0  | 0  | •  | 0  |    |    |    |    |   |
| 32 |    |    | •  | •  |    | 0  | •  | 0  | 0  | •  | 0  |    | •  | •  | 0  | 0 |
| 34 |    | 0  | •  | •  |    | 0  | •  | 0  | 0  | •  | 0  |    |    |    |    |   |
| 36 |    |    |    |    | 0  |    |    | 0  |    |    |