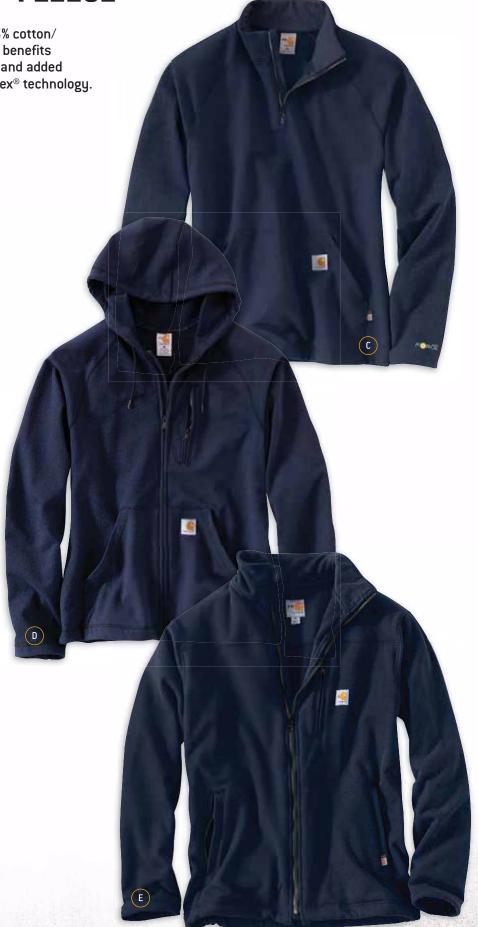

## STYLE NUMBER REFERENCE

| Style # | Page # | Flame-Resistant                                               | Big & Tall |
|---------|--------|---------------------------------------------------------------|------------|
| FRA002  | 6      | Flame-Resistant Midweight Canvas Hood / Quilt-Lined           | 1 7 1 2 2  |
| FRA003  | 31     | Flame-Resistant Double-Layer Force Balaclava                  |            |
| FRA265  | 8      | Flame-Resistant Duck Hood / Quilt-Lined                       |            |
| FRB13   | 19     | Flame-Resistant Signature Denim Dungaree                      | •          |
| FRB004  | 19     | Flame-Resistant Utility Jean — Relaxed Fit                    | •          |
| FRB100  | 18     | Flame-Resistant Signature Denim Jean — Relaxed Fit            | •          |
| FRB159  | 20     | Flame-Resistant Midweight Canvas Pant — Loose Original Fit    | •          |
| FRB240  | 21     | Flame-Resistant Canvas Cargo Pant                             | •          |
| FRS003  | 26     | Flame-Resistant Lightweight Twill Shirt                       | •          |
| FRS160  | 26     | Flame-Resistant Classic Twill Shirt                           | •          |
| WFRB159 | 37     | Women's Flame-Resistant Canvas Work Pant                      |            |
| WFRS160 | 37     | Women's Flame-Resistant Classic Twill Shirt                   |            |
| 100170  | 19     | Flame-Resistant Utility Denim Double-Front Jean — Relaxed Fit | •          |
| 100234  | 23     | Flame-Resistant Force Cotton Short-Sleeve T-Shirt             | •          |
| 100235  | 23     | Flame-Resistant Force Cotton Long-Sleeve T-Shirt              | •          |
| 100237  | 22     | Flame-Resistant Force Cotton Long-Sleeve Henley               | •          |
| 100432  | 28     | Flame-Resistant Canvas Shirt Jac                              | •          |
| 100445  | 17     | Flame-Resistant Rainwear Bib Overall                          | •          |
| 100447  | 17     | Flame-Resistant Rain Jacket                                   | •          |
| 100783  | 14     | Flame-Resistant Extremes® Arctic Parka                        | •          |
| 100784  | 15     | Flame-Resistant Extremes® Arctic Coat                         | •          |
| 100785  | 15     | Flame-Resistant Extremes® Arctic Biberall                     | •          |
| 100791  | 21     | Flame-Resistant Washed Duck Work Dungaree                     | •          |
| 101017  | 16     | Flame-Resistant Traditional Twill Coverall                    | •          |
| 101028  | 26     | Flame-Resistant Classic Plaid Shirt                           | •          |
| 101029  | 7      | Flame-Resistant Mock Neck Vest                                | •          |
| 101107  | 37     | Women's Flame-Resistant Force Cotton Long-Sleeve T-Shirt      |            |
| 101153  | 23     | Flame-Resistant Force Cotton Graphic Long-Sleeve T-Shirt      | •          |
| 101200  | 31     | Flame-Resistant Hard Hat Liner                                |            |
| 101245  | 30     | Flame-Resistant Base Force® Cold Weather Weight Top           | •          |
| 101246  | 30     | Flame-Resistant Base Force® Cold Weather Weight Bottom        | •          |
| 101249  | 37     | Women's Flame-Resistant Signature Denim Jean                  |            |
| 101392  | 15     | Flame-Resistant Extremes® Arctic Hood                         |            |
| 101572  | 27     | Flame-Resistant Snap-Front Shirt                              | •          |
| 101575  | 29     | Flame-Resistant Portage Jacket                                |            |
| 101576  | 29     | Flame-Resistant Force Rugged Flex® Quarter-Zip Fleece         | •          |