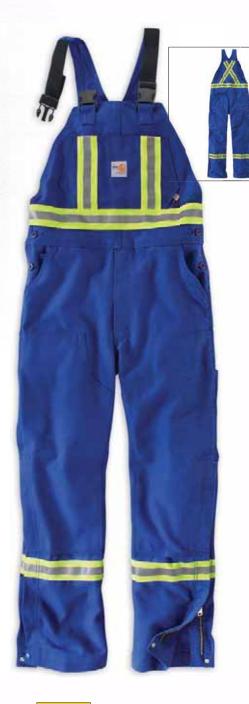

## STYLE NUMBER REFERENCE

| Style # | Page # | Flame-Resistant                                               | Big & Tall |
|---------|--------|---------------------------------------------------------------|------------|
| FRA002  | 6      | Flame-Resistant Midweight Canvas Hood / Quilt-Lined           | 1 7 1 2 2  |
| FRA003  | 31     | Flame-Resistant Double-Layer Force Balaclava                  |            |
| FRA265  | 8      | Flame-Resistant Duck Hood / Quilt-Lined                       |            |
| FRB13   | 19     | Flame-Resistant Signature Denim Dungaree                      | •          |
| FRB004  | 19     | Flame-Resistant Utility Jean — Relaxed Fit                    | •          |
| FRB100  | 18     | Flame-Resistant Signature Denim Jean — Relaxed Fit            | •          |
| FRB159  | 20     | Flame-Resistant Midweight Canvas Pant — Loose Original Fit    | •          |
| FRB240  | 21     | Flame-Resistant Canvas Cargo Pant                             | •          |
| FRS003  | 26     | Flame-Resistant Lightweight Twill Shirt                       | •          |
| FRS160  | 26     | Flame-Resistant Classic Twill Shirt                           | •          |
| WFRB159 | 37     | Women's Flame-Resistant Canvas Work Pant                      |            |
| WFRS160 | 37     | Women's Flame-Resistant Classic Twill Shirt                   |            |
| 100170  | 19     | Flame-Resistant Utility Denim Double-Front Jean — Relaxed Fit | •          |
| 100234  | 23     | Flame-Resistant Force Cotton Short-Sleeve T-Shirt             | •          |
| 100235  | 23     | Flame-Resistant Force Cotton Long-Sleeve T-Shirt              | •          |
| 100237  | 22     | Flame-Resistant Force Cotton Long-Sleeve Henley               | •          |
| 100432  | 28     | Flame-Resistant Canvas Shirt Jac                              | •          |
| 100445  | 17     | Flame-Resistant Rainwear Bib Overall                          | •          |
| 100447  | 17     | Flame-Resistant Rain Jacket                                   | •          |
| 100783  | 14     | Flame-Resistant Extremes® Arctic Parka                        | •          |
| 100784  | 15     | Flame-Resistant Extremes® Arctic Coat                         | •          |
| 100785  | 15     | Flame-Resistant Extremes® Arctic Biberall                     | •          |
| 100791  | 21     | Flame-Resistant Washed Duck Work Dungaree                     | •          |
| 101017  | 16     | Flame-Resistant Traditional Twill Coverall                    | •          |
| 101028  | 26     | Flame-Resistant Classic Plaid Shirt                           | •          |
| 101029  | 7      | Flame-Resistant Mock Neck Vest                                | •          |
| 101107  | 37     | Women's Flame-Resistant Force Cotton Long-Sleeve T-Shirt      |            |
| 101153  | 23     | Flame-Resistant Force Cotton Graphic Long-Sleeve T-Shirt      | •          |
| 101200  | 31     | Flame-Resistant Hard Hat Liner                                |            |
| 101245  | 30     | Flame-Resistant Base Force® Cold Weather Weight Top           | •          |
| 101246  | 30     | Flame-Resistant Base Force® Cold Weather Weight Bottom        | •          |
| 101249  | 37     | Women's Flame-Resistant Signature Denim Jean                  |            |
| 101392  | 15     | Flame-Resistant Extremes® Arctic Hood                         |            |
| 101572  | 27     | Flame-Resistant Snap-Front Shirt                              | •          |
| 101575  | 29     | Flame-Resistant Portage Jacket                                |            |
| 101576  | 29     | Flame-Resistant Force Rugged Flex® Quarter-Zip Fleece         | •          |