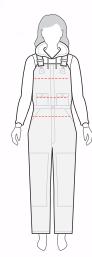

## STYLE NUMBER REFERENCE

| Style # | Page # | Flame-Resistant                                               | Big & Tall |
|---------|--------|---------------------------------------------------------------|------------|
| FRA002  | 6      | Flame-Resistant Midweight Canvas Hood / Quilt-Lined           | 1 7 1 2 2  |
| FRA003  | 31     | Flame-Resistant Double-Layer Force Balaclava                  |            |
| FRA265  | 8      | Flame-Resistant Duck Hood / Quilt-Lined                       |            |
| FRB13   | 19     | Flame-Resistant Signature Denim Dungaree                      | •          |
| FRB004  | 19     | Flame-Resistant Utility Jean — Relaxed Fit                    | •          |
| FRB100  | 18     | Flame-Resistant Signature Denim Jean — Relaxed Fit            | •          |
| FRB159  | 20     | Flame-Resistant Midweight Canvas Pant — Loose Original Fit    | •          |
| FRB240  | 21     | Flame-Resistant Canvas Cargo Pant                             | •          |
| FRS003  | 26     | Flame-Resistant Lightweight Twill Shirt                       | •          |
| FRS160  | 26     | Flame-Resistant Classic Twill Shirt                           | •          |
| WFRB159 | 37     | Women's Flame-Resistant Canvas Work Pant                      |            |
| WFRS160 | 37     | Women's Flame-Resistant Classic Twill Shirt                   |            |
| 100170  | 19     | Flame-Resistant Utility Denim Double-Front Jean — Relaxed Fit | •          |
| 100234  | 23     | Flame-Resistant Force Cotton Short-Sleeve T-Shirt             | •          |
| 100235  | 23     | Flame-Resistant Force Cotton Long-Sleeve T-Shirt              | •          |
| 100237  | 22     | Flame-Resistant Force Cotton Long-Sleeve Henley               | •          |
| 100432  | 28     | Flame-Resistant Canvas Shirt Jac                              | •          |
| 100445  | 17     | Flame-Resistant Rainwear Bib Overall                          | •          |
| 100447  | 17     | Flame-Resistant Rain Jacket                                   | •          |
| 100783  | 14     | Flame-Resistant Extremes® Arctic Parka                        | •          |
| 100784  | 15     | Flame-Resistant Extremes® Arctic Coat                         | •          |
| 100785  | 15     | Flame-Resistant Extremes® Arctic Biberall                     | •          |
| 100791  | 21     | Flame-Resistant Washed Duck Work Dungaree                     | •          |
| 101017  | 16     | Flame-Resistant Traditional Twill Coverall                    | •          |
| 101028  | 26     | Flame-Resistant Classic Plaid Shirt                           | •          |
| 101029  | 7      | Flame-Resistant Mock Neck Vest                                | •          |
| 101107  | 37     | Women's Flame-Resistant Force Cotton Long-Sleeve T-Shirt      |            |
| 101153  | 23     | Flame-Resistant Force Cotton Graphic Long-Sleeve T-Shirt      | •          |
| 101200  | 31     | Flame-Resistant Hard Hat Liner                                |            |
| 101245  | 30     | Flame-Resistant Base Force® Cold Weather Weight Top           | •          |
| 101246  | 30     | Flame-Resistant Base Force® Cold Weather Weight Bottom        | •          |
| 101249  | 37     | Women's Flame-Resistant Signature Denim Jean                  |            |
| 101392  | 15     | Flame-Resistant Extremes® Arctic Hood                         |            |
| 101572  | 27     | Flame-Resistant Snap-Front Shirt                              | •          |
| 101575  | 29     | Flame-Resistant Portage Jacket                                |            |
| 101576  | 29     | Flame-Resistant Force Rugged Flex® Quarter-Zip Fleece         | •          |