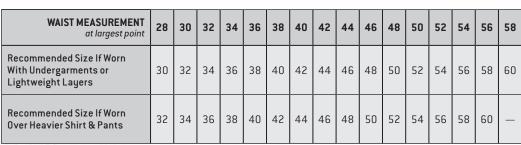

ength.

For best results, measure over your undergarments.

#### **HEIGHT CHART**



### **PANTS & SHORTS FITS**

| Straight Traditional Fit | Slim seat and thigh    |
|--------------------------|------------------------|
| Relaxed Fit              | Relaxed seat and thigh |
| Loose Original Fit       | Full seat and thigh    |

#### **TOPS FITS**

| Slim Fit     | Our leanest fit          |  |  |
|--------------|--------------------------|--|--|
| Relaxed Fit  | A closer fit to the body |  |  |
| Original Fit | The most room to move    |  |  |

#### **BIB OVERALLS**

STYLE #: R27 / R41

- If you fall between sizes, size up
- Size to the largest part of your waist
- Order based on your normal pant inseam. For example, if you wear a 32" inseam pant, you would wear a 32" inseam bib overall





**FLAME-RESISTANT** 



### SIZING CHARTS - WOMEN'S

#### **WOMEN'S BODY MEASUREMENTS**

|  |               | X-Small | Sm | nall | Med | ium | La    | rge | X-La  | arge  | XX    | (L  |
|--|---------------|---------|----|------|-----|-----|-------|-----|-------|-------|-------|-----|
|  |               | 2       | 4  | 6    | 8   | 10  | 12    | 14  | 16    | 18    | 2     | 0   |
|  | Bust          | 33      | 34 | 35   | 36  | 37  | 38½   | 40  | 411/2 | 431/2 | 45½   | 47½ |
|  | Natural Waist | 27      | 28 | 29   | 30  | 31  | 32½   | 34  | 35¾   | 38    | 401/4 | 42½ |
|  | Hip (Seat)    | 36      | 37 | 38   | 39  | 40  | 411/2 | 43  | 441/2 | 461/2 | 481/2 | 50½ |

- For Outerwear, Bibs, and Tops: If you prefer a slimmer fit or are between sizes, try sizing down.
- For Bottom