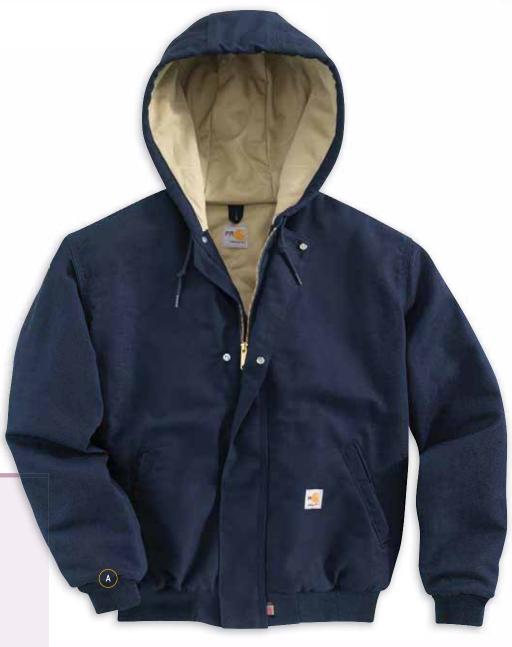

ic is 20% lighter but just as warm as heavier outerwear, Insulated with 150g 3M™ Thinsulate™ Platinum Insulation FR. Attached hoods with adjustable Nomex® drawcord plus two inside patch pockets with FR hook-and-loop closures.





















AVAILABLE JULY 2017

- Women's FR Full Swing® Quick Duck® Jacket / Sherpa Lined 102694
  - Mighty Back™ bi-swing between shoulders for instant recovery
  - Flex Elbow™ for less restriction
  - Freedom Gusset™ under the arms
  - Rain Defender® durable water repellent
  - Two lower-front pockets with zipper closure
  - Imported

Style #/Color 102000-410/Dark Navy 102694-211/Carhartt Brown



# **WOMEN'S FR BASICS**

The hardworking, comfortable FR basics you need for a long day on the job. Cut to fit you, not the rest of the guys on your crew.









# Women's FR Midweight Canvas Active Jac

101629

- 8.5-ounce FR quilt lining: FR modacrylic batting quilted to twill face cloth
- Quilt-lined hood
- Brass front zipper with Nomex® FR zipper tape plus inside and outside protective flaps with snap closure for electric-arc protection
- Imported

Style #/Color 101629-410/Dark Navy 101629-211/Carhartt Brown







# Women's FR Force Cotton Long-Sleeve T-Shirt

#### 101107

- 6.75 ounce knit: 100% cotton FR jersey knit
- Relaxed fit
- Carhartt Force® fights odors and its FastDry® technology wicks away sweat for comfort
- Rib-knit crewneck collar
- Imported

Style #/Color 101107-410/Dark Navy 101107-051/Light Gray





# Women's FR Signature Denim Jean

101249

- 11.75-ounce, FR denim: 100% cotton
- Relaxed fit/relaxed fitting seat and thigh