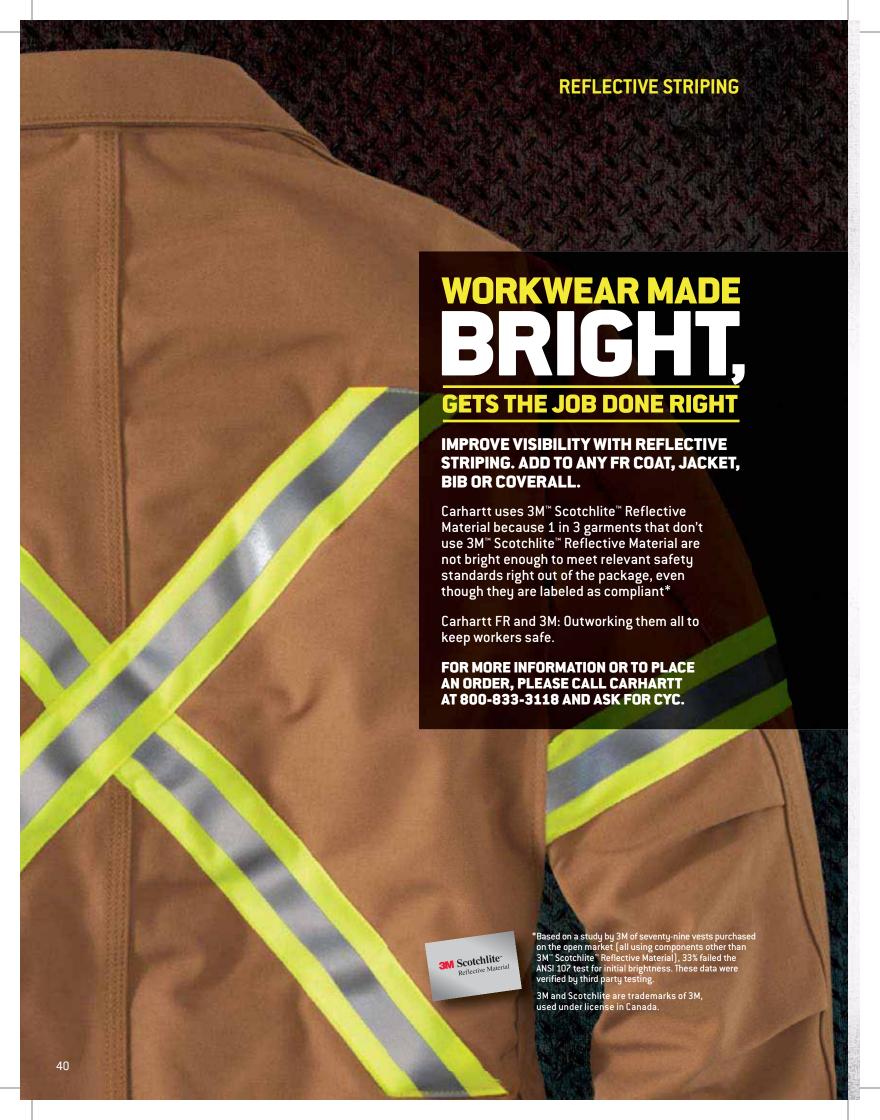

•  | 0  | 0  |    |    |



#### Women's FR Classic Twill Shirt

WFRS160

- 7-ounce, FR twill: 88% cotton/ 12% high-tenacity nylon
- Original Fit
- Button-down collar
- FR melamine buttons
- Two chest pockets with flaps and button closures
- Triple-stitched main seams for durability
  • Shaped shirttail hem
- Imported

Style #/Color WFRS160-DNY/Dark Navy WFRS160-KHI/Khaki





WFRB159-DNY/Dark Navy WFRB159-GKH/Golden Khaki

|       |    | 2 | 4 | 6 | 8 | 10 | 12 | 14 | 16 | 18 | 20 |
|-------|----|---|---|---|---|----|----|----|----|----|----|
| _     | 28 |   | • | 0 | 0 | •  | •  | •  | •  | 0  |    |
| E A M | 30 | 0 | • | 0 | 0 |    | •  | •  | •  | 0  | 0  |
| NSE   | 32 | 0 |   | 0 |   |    |    |    | •  |    |    |
| -     | 34 |   |   | 0 |   |    |    |    | •  |    |    |







### FR SAFETY REGULATIONS



### **OSHA General Duty Clause**

 Employers are required to provide their employees with a place of employment that is free from recognizable hazards that are causing or likely to cause death or serious harm to employees.

#### OSHA 1910.269

- Federal regulation that defines the safety practices of employees working in the generation, transmission and distribution of electricitu.
- Prohibits clothing that, when exposed to flames or arcs, could increase the extent of wearer injury. Employers must determine appropriate clothing based on an evaluation of potential hazards in the work environment. Clothing made from flame-resistant materials is acceptable under the Rule; i.e., clothing that meets the requirements of ASTM F1506.
- The employer shall ensure that