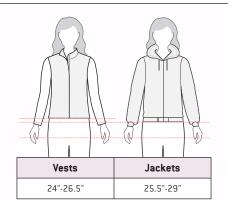

## STYLE NUMBER REFERENCE

| Style # | Page # | Flame-Resistant                                               | Big & Tall |
|---------|--------|---------------------------------------------------------------|------------|
| FRA002  | 6      | Flame-Resistant Midweight Canvas Hood / Quilt-Lined           | 1 7 1 2 2  |
| FRA003  | 31     | Flame-Resistant Double-Layer Force Balaclava                  |            |
| FRA265  | 8      | Flame-Resistant Duck Hood / Quilt-Lined                       |            |
| FRB13   | 19     | Flame-Resistant Signature Denim Dungaree                      | •          |
| FRB004  | 19     | Flame-Resistant Utility Jean — Relaxed Fit                    | •          |
| FRB100  | 18     | Flame-Resistant Signature Denim Jean — Relaxed Fit            | •          |
| FRB159  | 20     | Flame-Resistant Midweight Canvas Pant — Loose Original Fit    | •          |
| FRB240  | 21     | Flame-Resistant Canvas Cargo Pant                             | •          |
| FRS003  | 26     | Flame-Resistant Lightweight Twill Shirt                       | •          |
| FRS160  | 26     | Flame-Resistant Classic Twill Shirt                           | •          |
| WFRB159 | 37     | Women's Flame-Resistant Canvas Work Pant                      |            |
| WFRS160 | 37     | Women's Flame-Resistant Classic Twill Shirt                   |            |
| 100170  | 19     | Flame-Resistant Utility Denim Double-Front Jean — Relaxed Fit | •          |
| 100234  | 23     | Flame-Resistant Force Cotton Short-Sleeve T-Shirt             | •          |
| 100235  | 23     | Flame-Resistant Force Cotton Long-Sleeve T-Shirt              | •          |
| 100237  | 22     | Flame-Resistant Force Cotton Long-Sleeve Henley               | •          |
| 100432  | 28     | Flame-Resistant Canvas Shirt Jac                              | •          |
| 100445  | 17     | Flame-Resistant Rainwear Bib Overall                          | •          |
| 100447  | 17     | Flame-Resistant Rain Jacket                                   | •          |
| 100783  | 14     | Flame-Resistant Extremes® Arctic Parka                        | •          |
| 100784  | 15     | Flame-Resistant Extremes® Arctic Coat                         | •          |
| 100785  | 15     | Flame-Resistant Extremes® Arctic Biberall                     | •          |
| 100791  | 21     | Flame-Resistant Washed Duck Work Dungaree                     | •          |
| 101017  | 16     | Flame-Resistant Traditional Twill Coverall                    | •          |
| 101028  | 26     | Flame-Resistant Classic Plaid Shirt                           | •          |
| 101029  | 7      | Flame-Resistant Mock Neck Vest                                | •          |
| 101107  | 37     | Women's Flame-Resistant Force Cotton Long-Sleeve T-Shirt      |            |
| 101153  | 23     | Flame-Resistant Force Cotton Graphic Long-Sleeve T-Shirt      | •          |
| 101200  | 31     | Flame-Resistant Hard Hat Liner                                |            |
| 101245  | 30     | Flame-Resistant Base Force® Cold Weather Weight Top           | •          |
| 101246  | 30     | Flame-Resistant Base Force® Cold Weather Weight Bottom        | •          |
| 101249  | 37     | Women's Flame-Resistant Signature Denim Jean                  |            |
| 101392  | 15     | Flame-Resistant Extremes® Arctic Hood                         |            |
| 101572  | 27     | Flame-Resistant Snap-Front Shirt                              | •          |
| 101575  | 29     | Flame-Resistant Portage Jacket                                |            |
| 101576  | 29     | Flame-Resistant Force Rugged Flex® Quarter-Zip Fleece         | •          |