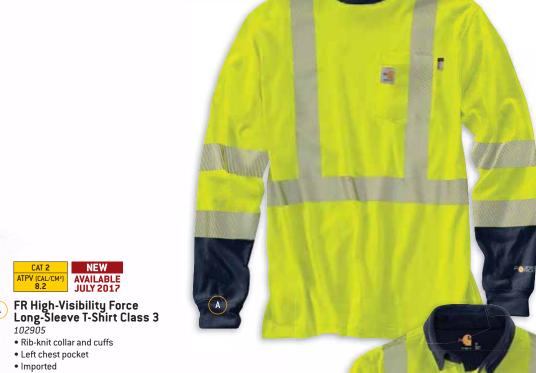

- Imported

Style #/Color 101153-410/Dark Navy 101153-051/Light Gray

| s | М    | L | XL | 2XL | 3XL   | 4XL  | 5XL   |         |
|---|------|---|----|-----|-------|------|-------|---------|
|   | •    |   | •  | •   | 0     | 0    |       | REGULAR |
|   | 0    | 0 | 0  | 0   | 0     |      |       | TALL    |
|   | 1000 |   |    |     | 1111- | 1500 | W4211 |         |

### FR FORCE HIGH-VISIBILITY KNITS **ORIGINAL FIT**

Long-lasting, 6.75-ounce, piqué knit: 48% modacrylic/37% lyocell/15% aramid. FastDry® technology wicks away sweat for comfort while Stain Breaker® technology releases stains. Features dark navy color-blocking in high wear areas to hide dirt and 3M™ Scotchlite™ Reflective Material. Plus side-seamed construction to minimize twisting and maximize comfort on the job.







Style #/Color 102905-323/Brite Lime

| s | М | L | XL | 2XL | 3XL | 4XL | 5XL |         |
|---|---|---|----|-----|-----|-----|-----|---------|
|   | • | 0 | •  | •   | 0   | 0   |     | REGULAR |
|   | 0 | 0 | 0  | 0   | 0   |     |     | TALL    |



AVAILABLE JULY 2017

- FR High-Visibility Force Hybrid Shirt 102843
  - FR melamine buttons throughout
  - Two chest pockets with button closure
  - Extended sleeve plackets with two-button adjustable cuffs
  - Triple-stitched main seams
  - Imported
  - Style #/Color

102843-323/Brite Lime

| i | s | М | L | XL | 2XL | ЗХГ | 4XL | 5XL |
|---|---|---|---|----|-----|-----|-----|-----|
| ĺ |   |   |   | •  | •   |     | 0   |     |
|   |   | 0 | 0 | 0  | 0   | 0   | 0   |     |

REGULAR





## SAFE THAT'S **ANYTHING BUT SORRY**

### FR WOVEN